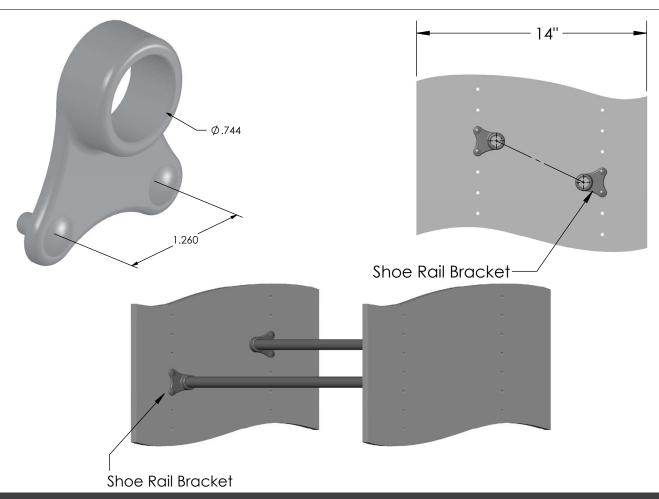

## **DESCRIPTION & SPECIFICATIONS**

The Shoe Rail Bracket is used to mount shoe rails directly into the system holes of the partitions. No additional mounting hardware required.

SIZE & CAPACITY | C

ONE SIZE

## **INSTRUCTIONS & SPECIFICATIONS**

STEP 1: Chose the mounting positions to suit the shoes being stored.

STEP 3: Position Shoe Rail in between the partitions at desired height. STEP 4: Press Shoe Rail Brackets into System holes.

- No additional hardware is required to mount.

| FINISH | CODE (FIN) |
|--------|------------|
| BLACK  | BLK        |
| WHITE  | WH         |
| ALMOND | AL         |