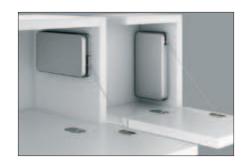

## Miniwinch

- For wood doors, with adjustable opening angle and braking effect and soft open and soft closing mechanism
- No time-consuming cabinet processing requiredFor horizontal or vertical installation (extremely little space
- required inside the cabinet)
- Suitable for left or right hand use
- Internal cabinet depth: min. 196 mm (7 11/16") (horizontally), min. 110 mm (4 5/16") (vertically)
- For door height: 200 480 mm (7 7/8" 18 7/8")
- Max. door weight: 12 kg (26 lbs.)
- For screw mounting with Euro screws
- W x L x D: 89 x 23 x 163 mm (3 1/2" x 15/16" x 6 7/16") when installed horizontally

Adjustment

Opening angle adjustment Opening speed adjustment

Note Lower door weight during adjustment.

Vertical installation