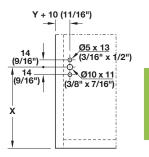

## Planning and installation

Horizontal installation

| U       | V   | W   | Х       |
|---------|-----|-----|---------|
| 200–330 | 194 | 102 | 137 + Z |
| 330–430 | 218 | 126 | 161 + Z |
| 430–480 | 228 | 136 | 171 + Z |

| U       | Х       |
|---------|---------|
| 200–400 | 161 + Z |
|         |         |

Y = lateral door overlay dimension Z = bottom door overlay dimension

9

Dimensions in mm Inches are approximate