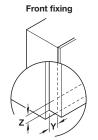

| U       | Х       |
|---------|---------|
| 200–400 | 161 + Z |
|         |         |

Y = lateral door overlay dimension Z = bottom door overlay dimension

9

Dimensions in mm Inches are approximate