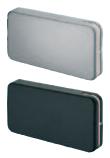

## Fitting

Material: Fitting; Plastic; Color: gray Front Fixing Brackets: Zinc Alloy Finish: nickel-plated; Cover Caps: Plastic

| Model | Silver Colored Matt<br>Cover Caps | Black<br>Cover Caps |
|-------|-----------------------------------|---------------------|
| А     | 365.47.931                        | 365.47.331          |
| В     | 365.47.932                        | 365.47.332          |
| С     | 365.47.933                        | 365.47.333          |
| D     | 365.47.934                        | 365.47.334          |
| E     | 365.47.935                        | 365.47.335          |
| F     | 365.47.936                        | 365.47.336          |

## Supplied With

Front fixing bracket Cover cap Mounting material