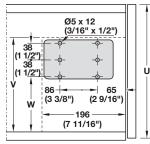

## Planning and installation

Horizontal installation

| U       | V   | W   | Х       |
|---------|-----|-----|---------|
| 200–330 | 194 | 102 | 137 + Z |
| 330–430 | 218 | 126 | 161 + Z |
| 430–480 | 228 | 136 | 171 + Z |