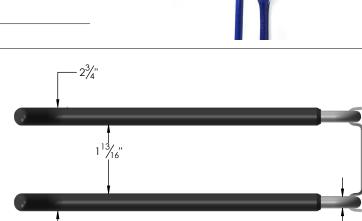

## DESCRIPTION & SPECIFICATIONS

Keep garden tools organized and neatly stored with the Garden Tool Hook. Ideal for shovels, rakes and forks and features a soft protective coating.

SIZE & CAPACITY | Heavy Duty
AVAILABLE FINISHES |

5"

FINISH