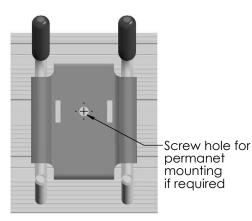

## **INSTRUCTIONS & SPECIFICATIONS**

STEP 1: Align the hook above the track panel channels at desired height. STEP 2: Position the hook horizontally by sliding it along the track. STEP 3: Press the cover cap onto the hook bracket to fix position.

- One Cover Cap 300.5200 required & must be ordered separately - Hooks & accessories are only intended to be mounted to the track

| MATTE ALUMINUM | MAL    |
|----------------|--------|
|                |        |
| SUGGESTED USES |        |
| SHOVELS        | FORKS  |
| RAKES          | BROOMS |