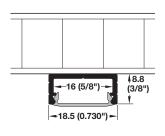

# -16 (5/8") 13 (1/2") **→**18.5 (0.730") **→**

### **Profile**

L x W x H: 2500 x 18.5 x 13 mm (98 3/8" x 3/4" x 1/2")

Material: Aluminum; Finish: silver colored anodized

| Cover   | Item No.   |
|---------|------------|
| milk    | 833.72.861 |
| frosted | 833.72.862 |