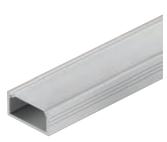

# **Aluminum Profiles**

- It creates a "diffused glow" surface-directed light with uniform intensity
- The light appears "soft"
- Frosted cover: The surface is frosted
  - The light appears "velvet-white" and creates a sophisticated, high-quality impression

2

L x W x H: 2500 x 18.5 x 8.8 mm (98 3/8' x 3/4" x 3/8")

Material: Aluminum; Finish: silver colored anodized

| Cover   | Item No.   |
|---------|------------|
| milk    | 833.72.860 |
| frosted | 833.72.863 |