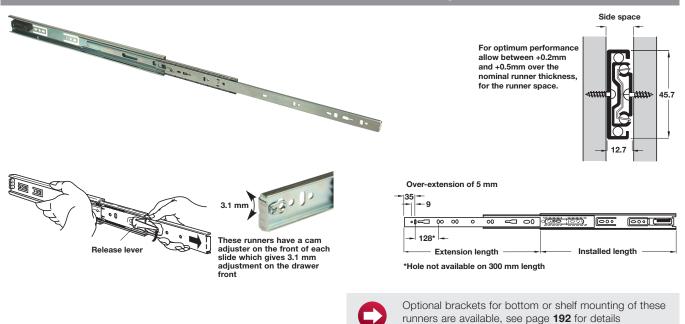

## Accuride 3832-SC front disconnect drawer runners, full extension self closing

- > Side mounting
- > For use in applications such as filing cabinets, desk pedestals and general storage drawers
- > Heavy duty version available. Twice the stay close force on the standard self close. Ideal for mobile applications
- > Load carrying capacity up to 45 kg (see below for individual runner capacity)
- > Front disconnect (by depressing lever) for drawer removal
- > Hold-in feature holds the closed drawer in
- > Self-closing mechanism included
- > 32 mm drilling pattern
- > Tolerance absorption tabs
- > Improved retainer retention device
- > Grooved cabinet member, for better movement
- > Zinc-plated steel
- > Order fixing screws separately (max. head height 2.5 mm, Ø 9.6 mm
- > Order qty: 1 pair