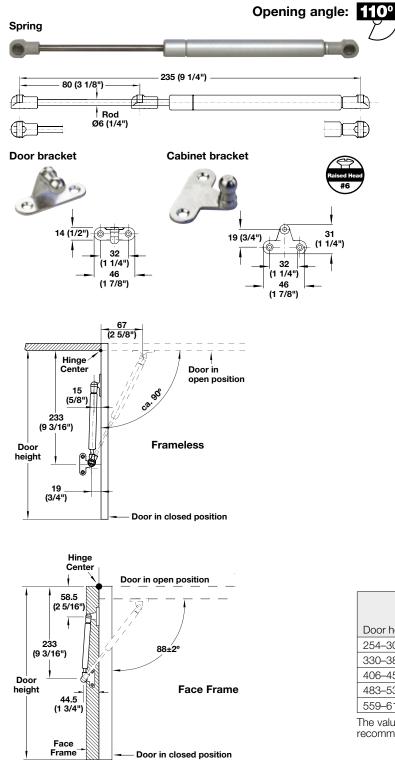

## Lid Stay 100 N (22.5 lbs.)

• For wood doors or aluminum frames of 35 mm (1 3/8") profile width or wider

Material: Steel

| Color  | Item No.   |
|--------|------------|
| silver | 373.71.901 |

#### Supplied With

- 2 springs 2 cabinet brackets
- 2 door brackets

## Lid Stay 150 N (33.7 lbs.)

• For wood doors or aluminum frames of 35 mm (1 3/8") profile width or wider

Material: Steel

| Color  | Item No.   |
|--------|------------|
| silver | 373.71.902 |

#### Supplied With

- 2 springs
- 2 cabinet brackets
- 2 door brackets

### Door Mounting Bracket, optional

- For aluminum frame profiles of less than 35 mm (1 3/8") wide
- Recommended for aluminum frames series 563.00, 563.01, and 563.04

| Item No.   |
|------------|
| 373.70.900 |

|                  | Deenweisht  |             |            |            |  |  |  |
|------------------|-------------|-------------|------------|------------|--|--|--|
|                  | Door weight |             |            |            |  |  |  |
|                  | 2-3 kg.     | 3.5-4.5 kg. | 5-6 kg.    | 6.5-9 kg.  |  |  |  |
| Door height      | 5-7 lbs.    | 8-10 lbs.   | 11-13 lbs. | 14-20 lbs. |  |  |  |
| 254–305 (10-12") | 373.71.901  | 373.71.901  | 373.71.901 | 373.71.902 |  |  |  |
| 330–380 (13-15") | 373.71.901  | 373.71.901  | 373.71.901 | -          |  |  |  |
| 406-457 (16-18") | 373.71.901  | 373.71.901  | 373.71.902 | -          |  |  |  |
| 483–533 (19-21") | 373.71.901  | 373.71.902  | -          | -          |  |  |  |
| 559-610 (22-24") | 373.71.901  | 373.71.902  | -          | -          |  |  |  |

The values indicated are guidelines only. Trial application is recommended. Guidelines are based on two lid stays per door.

> **Dimensions in mm** Inches are approximate