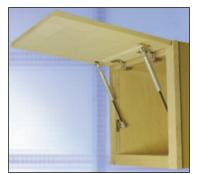

# Hinges and Stays **Swing-up Fittings**

## E-Z Open

- For wood or aluminum doors
- Can be used for a face frame application
- Smooth motion and stopping
- Secure holding in open and closed positions
- 110° concealed hinges and mounting plates are required for installation