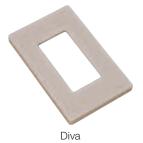

Diva

Ariadni

| black | almond | gray | ivory | white |
|-------|--------|------|-------|-------|

## **Wall Plates**

L x W x H: 120 x 70 x 10 mm (4 3/4" x 2 3/4" x 3/8")

Material: Plastic

| Color  | Diva       | Ariadni    |
|--------|------------|------------|
| black  | 820.66.353 | 820.66.356 |
| almond | 820.66.453 | 820.66.456 |
| gray   | 820.66.553 | 820.66.556 |
| ivory  | 820.66.653 | 820.66.656 |
| white  | 820.66.753 | 820.66.756 |