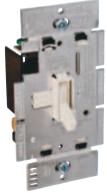

### **Lutron Stand Alone**

- Control multiple LED light bars, LED strip lights and pucks
- Great for dining rooms, bedrooms, bathrooms, and kitchens
- Dimming offers energy savings over standard wall switches
- Dimming to 1%
- Arrives ready to install
- Input voltage 120 V~ 60 Hz, 600 VA / 450 W
- Operate between 32 °F (0 °C) and 104 °F (40 °C)
- 0% to 90% humidity, non-condensing
- UL LIsted

## Wall Dimming Controls 2 Wire Low Voltage (LV)

Wattage: 600

L x W x H: 115 x 57 x 55 mm (4 1/2" x 2 1/4" x 2 3/16")

Material: Plastic, Aluminum

| Color  | Diva       | Ariadni    |
|--------|------------|------------|
| black  | 820.66.352 | 820.66.355 |
| almond | 820.66.452 | 820.66.455 |
| gray   | 820.66.552 | 820.66.555 |
| ivory  | 820.66.652 | 820.66.655 |
| white  | 820.66.752 | 820.66.755 |
|        |            |            |

## **Supplied With**

Mounting screws Wire nuts Installation instructions