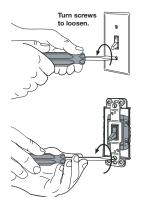

## **Supplied With**

Mounting screws Wire nuts Installation instructions

## Supplied With

Mounting screws Cover plate

12VDC Magnetic Low Voltage Drivers

Dimensional data not binding. We reserve the right to alter specifications without notice.

Page 2.28

Dimensions in mm Inches are approximate