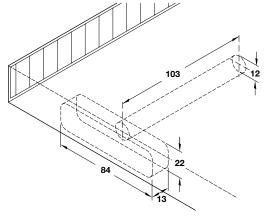

## Drilling and routing dimensions in shelf

11

Dimensions in mm Inches are approximate