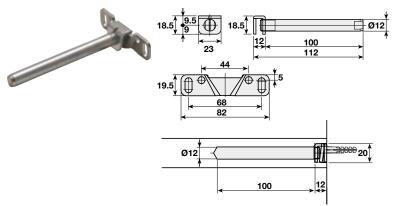

## Shelf Support

Material: Steel; Finish: galvanized

| Item No.   |
|------------|
| 283.33.941 |

- · For concealed installation with screw-on plate and adjustment
- For shelf thickness: ≥24 mm
- Adjustment: Inclination adjustment: Via support bolt Height adjustment: Via slots in screw-on plate Side adjustment: Via support bolt
- Installation: For screw fixing to support element For mounting in drilled hole in shelf