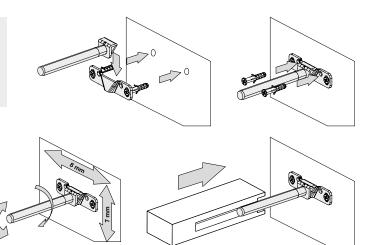

- · For concealed installation with screw-on plate and adjustment
- For shelf thickness: ≥24 mm
- Adjustment: Inclination adjustment: Via support bolt Height adjustment: Via slots in screw-on plate Side adjustment: Via support bolt
- Installation: For screw fixing to support element For mounting in drilled hole in shelf

## Supplied With

4 Plastic wall plugs Screws (4 pcs.)

Load bearing capacity (with two supports on 900 mm shelf, adding one support for every 450 mm increase in length)

| Shelf Depth (mm) | Max. Load Bearing Capacity (kg) |
|------------------|---------------------------------|
| 175              | 20                              |
| 200              | 17                              |
| 225              | 15                              |
| 250              | 14                              |
| 275              | 13                              |
| 300              | 12                              |