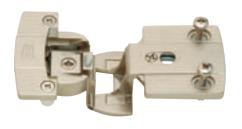

# Aximat® 300 Single Pivot Hinge

- Sleek sophisticated design, only 5 mm (3/16") of knuckle is visible
- Hinge arm component available with pre-installed expanding dowels for 5 mm holes, or for screw attachment
- Hinge cup component available in screw-mount or dowel-mount
- Arm and cup clip-together, no tools required
- For side panel thickness 19 mm (3/4")
- For door thicknesses up to 21 mm (13/16")
- Integrated catch keeps doors closed, no additional magnetic catches required
- For single cabinets and storage walls
- Available in Twin mounted version, 2 doors can be mounted on a single hinge on a single side panel