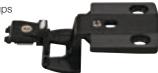

### Arm

Without screws

Material: Zinc

| Finish/Color | h/Color Opening angle |            |
|--------------|-----------------------|------------|
| matt nickel  | 270°                  | 344.06.910 |
| black        | 270°                  | 344.06.960 |