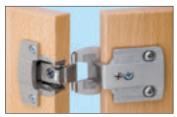

# Aximat® 300 Single Pivot Hinge

- Sleek sophisticated design, only 5 mm (3/16") of knuckle is visible
- Hinge arm component available with pre-installed expanding dowels for 5 mm holes, or for screw attachment
- Hinge cup component available in screw-mount or dowel-mount
- Arm and cup clip-together, no tools required
- For side panel thickness 19 mm (3/4")
- For door thicknesses up to 21 mm (13/16")
- Integrated catch keeps doors closed, no additional magnetic catches required
- For single cabinets and storage walls
- Available in Twin mounted version, 2 doors can be mounted on a single hinge on a single side panel