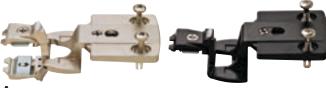

## Cup

• Screw-mounted

Material: Zinc

| Finish/Color | Item No.   |
|--------------|------------|
| matt nickel  | 344.06.800 |
| black        | 344.06.850 |

# Cup for 8 mm holes

Dowel-mounted

Material: Zinc

| Finish/Color | Item No.   |
|--------------|------------|
| matt nickel  | 344.06.810 |
| black        | 344.06.860 |

### Arm

• With pre-mounted expanding dowels for 5 mm holes

Material: Zinc

| Finish/Color | Overlay | Opening angle | Item No.   |
|--------------|---------|---------------|------------|
| matt nickel  | Full    | 270°          | 344.06.900 |
| black        | Full    | 270°          | 344.06.950 |
| matt nickel  | Half    | 240°          | 344.06.901 |
| matt nickel  | Twin    | 180°          | 344.06.902 |