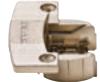

## Cup

• Screw-mounted

Material: Zinc

| Finish/Color | Item No.   |
|--------------|------------|
| matt nickel  | 344.06.800 |
| black        | 344.06.850 |

# Cup for 8 mm holes

Dowel-mounted

Material: Zinc

| Finish/Color | Item No.   |
|--------------|------------|
| matt nickel  | 344.06.810 |
| black        | 344.06.860 |