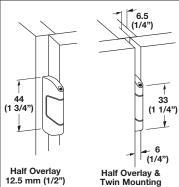

#### Note

#6 wood screws for hinge attachment are not included.

₄-15 (5/8")

2 x 4

33 (1 1/4")

Side by Side Mounting

Full Overlay 19 mm (3/4")

reserve the right to alter specifications without notice.