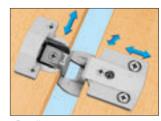

closed, no additional magnetic catches required
- For single cabinets and storage walls
- Available in Twin mounted version, 2 doors can be mounted on a single hinge on a single side panel

#### Note

#6 wood screws for hinge attachment are not included.



₄-15 (5/8")

2 x 4

33 (1 1/4")











Side by Side Mounting

Full Overlay 19 mm (3/4")

reserve the right to alter specifications without notice.

₩e

binding.

data not

Dimensional



Door overlay 6.5 mm + knuckle 6 mm = 12.5 mm (1/2")

# x = max. 100 mm (4")Recommended number of Hinges

10

(22)

(11)

1000

(39 3/8")

500

(19 3/4")

- Door widths up to 600 mm (23 5/8")
- Door width should not exceed height

| Flat head wood screws | page 11.144 |
|-----------------------|-------------|
|-----------------------|-------------|





3D adjustment



## Cup

• Screw-mounted

Material: Zinc

| Finish/Color | Item No.   |
|--------------|------------|
| matt nickel  | 344.06.800 |
| black        | 344.06.850 |

# Cup for 8 mm holes

Dowel-mounted

Material: Zinc

| Finish/Color | Item No.   |
|--------------|------------|
| matt nickel  | 344.06.810 |
| black        | 344.06.860 |



### Arm

• With pre-mounted expanding dowels for 5 mm holes

Material: Zinc

| Finish/Color | Overlay | Opening angle | Item No.   |
|--------------|---------|---------------|------------|
| matt nickel  | Full    | 270°          | 344.06.900 |
| black        | Full    | 270°          | 344.06.950 |
| matt nickel  | Half    | 240°          | 344.06.901 |
| matt nickel  | Twin    | 180°          | 344.06.902 |

### Note

2

Twin-mounted v