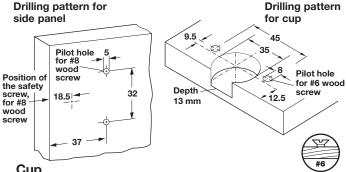

#### Note

#6 wood screws for hinge attachment are not included.

₄-15 (5/8")

2 x 4

33 (1 1/4")

Side by Side Mounting

Full Overlay 19 mm (3/4")

reserve the right to alter specifications without notice.

₩e

binding.

data not

Dimensional

Door overlay 6.5 mm + knuckle 6 mm = 12.5 mm (1/2")