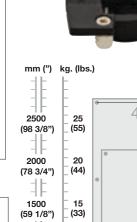

# x = max. 100 mm (4")Recommended number of Hinges

10

(22)

(11)

1000

(39 3/8")

500

(19 3/4")