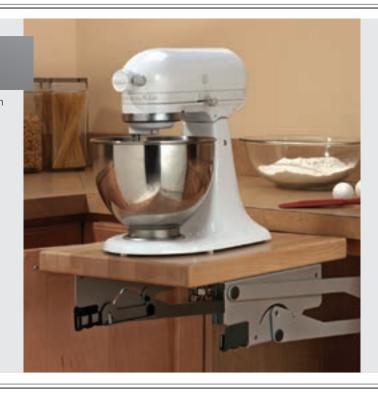

# APPLIANCE LIFT

- Kitchen appliances raise effortlessly with a gas cylinder assist and then lock securely into place
- Can be outfitted with a custom block platform or a quality pre-made maple wood platform
- Lift can be positioned at two different levels: flush with counter or 2" below counter

#### BLOCK PLATFORM

Height: 1 1/2" Depth: 18" Material: Maple

| WIDTH   | ITEM NO.   | SRP     |
|---------|------------|---------|
| 13 1/2" | 504.20.190 | \$84.00 |
| 16 1/2" | 504.20.191 | \$98.00 |