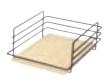

## ACCESSORY BASKET

W x D x H: 9 7/8" x 4 7/8" x 12 7/8"

Material: Base: Maple; Surround: Steel; Finish: black

| ITEM NO.   | SRP     |
|------------|---------|
| 504.20.199 | \$78.00 |