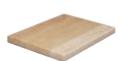

#### BLOCK PLATFORM

Height: 1 1/2" Depth: 18" Material: Maple

| WIDTH   | ITEM NO.   | SRP     |
|---------|------------|---------|
| 13 1/2" | 504.20.190 | \$84.00 |
| 16 1/2" | 504.20.191 | \$98.00 |