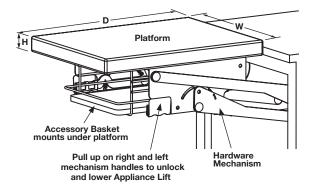

# HARDWARE MECHANISM

Width: Platform surface + 2 1/2"

Height: 23 61/64"

Depth: Maximum 13" or platform depth

Material: Steel; Finish: platinum

| ITEM NO.   | SRP      |
|------------|----------|
| 504.20.900 | \$250.00 |

### Supplied With

1 Right arm

1 Left arm

## ACCESSORY BASKET

W x D x H: 9 7/8" x 4 7/8" x 12 7/8"

Material: Base: Maple; Surround: Steel; Finish: black

| ITEM NO.   | SRP     |
|------------|---------|
| 504.20.199 | \$78.00 |