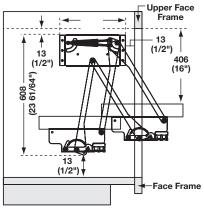

# HARDWARE MECHANISM

Width: Platform surface + 2 1/2"

Height: 23 61/64"

Depth: Maximum 13" or platform depth

Material: Steel; Finish: platinum

| ITEM NO.   | SRP      |
|------------|----------|
| 504.20.900 | \$250.00 |

# Note

Install 1/2" down and 1/2" back from upper Face Frame (as shown)