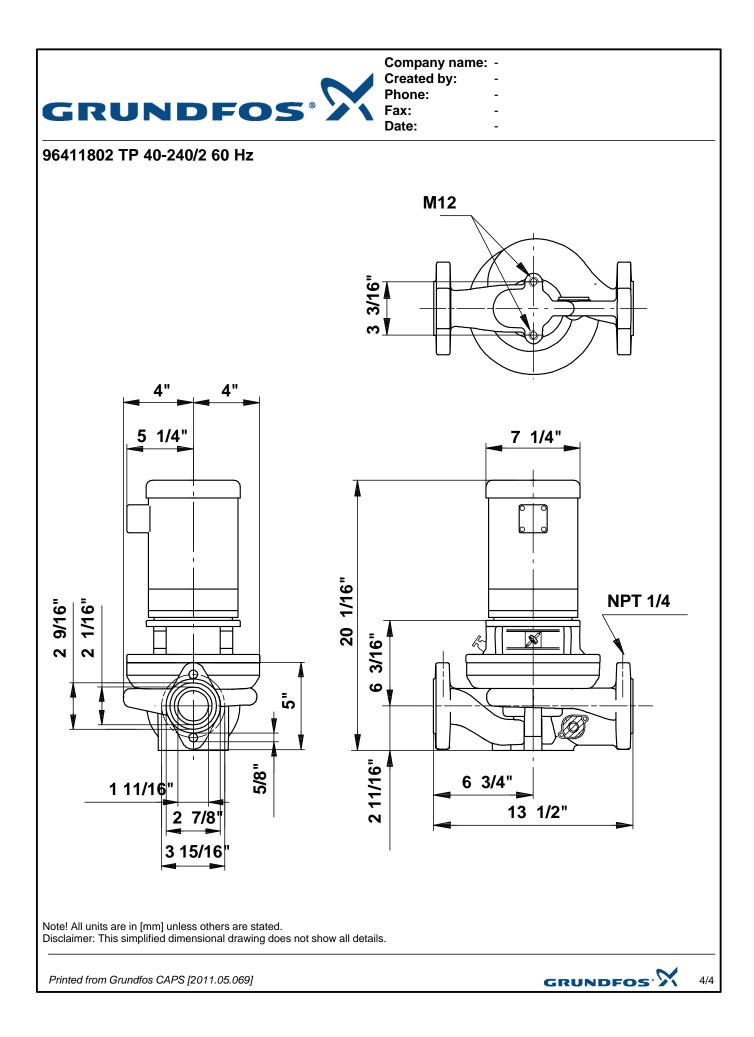

|                        |            |
|                                          |                                         |                        |            |
|                                          |                                         |                        |            |
|                                          |                                         |                        |            |
|                                          |                                         |                        |            |
|                                          |                                         |                        |            |
| Printed from Grundfos CAPS [2011.05.069] |                                         |                        |            |