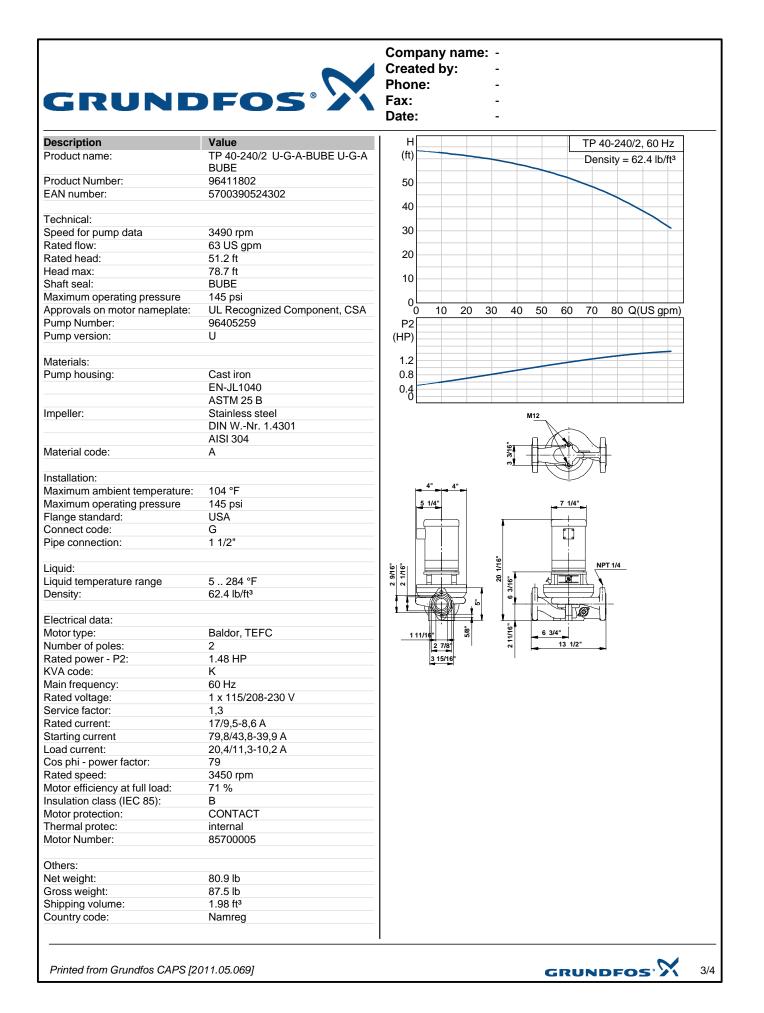

|                        |            |
|                                          |                                         |                        |            |
|                                          |                                         |                        |            |
|                                          |                                         |                        |            |
|                                          |                                         |                        |            |
|                                          |                                         |                        |            |
| Printed from Grundfos CAPS [2011.05.069] |                                         |                        |            |