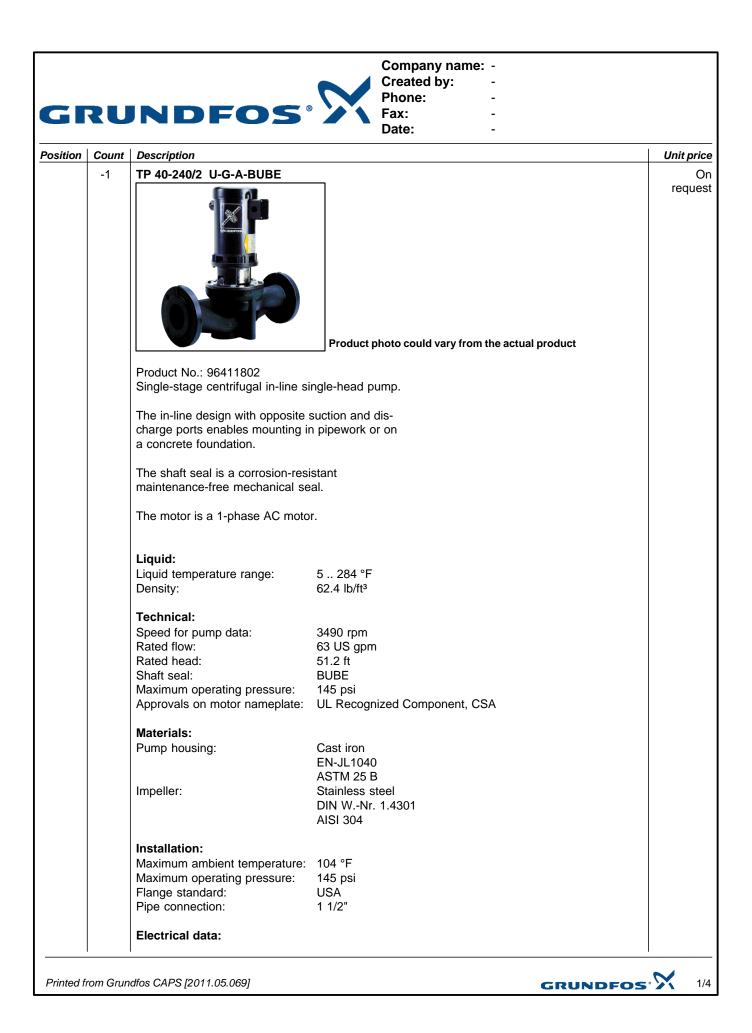

Company name: -Created by: -Phone: -Fax: -

Date:

-

| Position Count                           | Description                             |                        | Unit price |
|------------------------------------------|-----------------------------------------|------------------------|------------|
|                                          | Motor type:                             | Baldor, TEFC           |            |
|                                          | Number of poles:                        | 2                      |            |
|                                          | Rated power - P2:                       | 1.48 HP                |            |
|                                          | Main frequency:                         | 60 Hz                  |