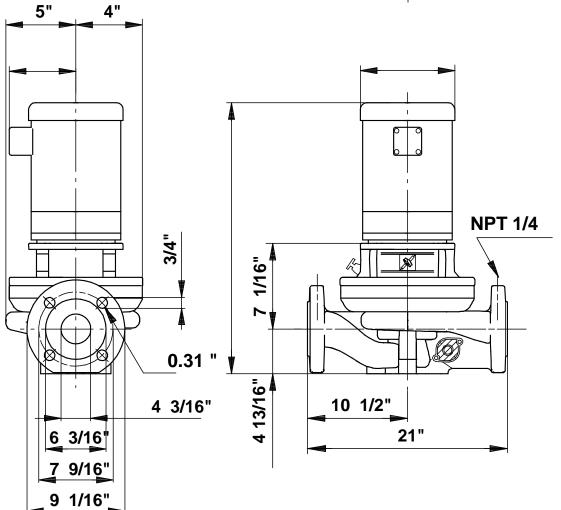

Company name: -

Created by: Phone:

Fax: Date:

91122138 TP 100-160/2 60 Hz

Note! All units are in [mm] unless others are stated. Disclaimer: This simplified dimensional drawing does not show all details.