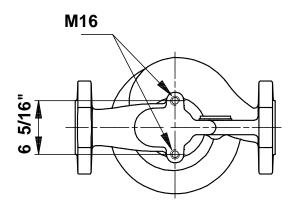

Company name: -

Created by: Phone:

Fax: Date:

91122138 TP 100-160/2 60 Hz

Note! All units are in [mm] unless others are stated. Disclaimer: This simplified dimensional drawing does not show all details.