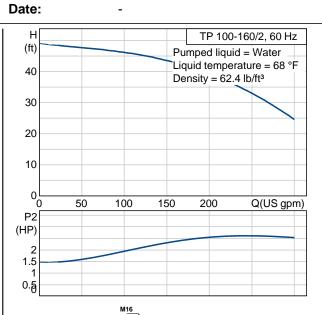

Technical:

Actual calculated flow: 242 US gpm
Resulting head of the pump: 34.3 ft
Shaft seal: BUBE
Maximum operating pressure: 145 psi

Materials:

Impeller:

Pump housing: Bronze

DIN W.-Nr. 2.1093 Stainless steel DIN W.-Nr. 1.4301

**AISI 304** 

Installation:

Maximum operating pressure: 145 psi Flange standard: ANSI Pipe connection: 4" Pressure stage: 125 Lb.

Electrical data:

Number of poles: 2
Power (P2) required by pump: 2.95 HP
Main frequency: 60 Hz

Company name: Created by: Phone: Fax: -

| Description                 | Value                                 |
|-----------------------------|---------------------------------------|
| Product name:               | TP 100-160/2 U-G-Z-BUBE U-G-Z<br>BUBE |
| Product Number:             | 91122138                              |
| EAN number:                 | 5700394584449                         |
|                             |                                       |
| Technical:                  |                                       |
| Actual calculated flow:     | 242 US gpm                            |
| Resulting head of the pump: | 34.3 ft                               |
| Head max:                   | 52.5 ft                               |
| Shaft seal:                 | BUBE                                  |
| Maximum operating pressure  | 145 psi                               |
| Pump version:               | U                                     |
|                             |                                       |
| Materials:                  |                                       |
| Pump housing:               | Bronze                                |
|                             | DIN WNr. 2.1093                       |
| Impeller:                   | Stainless steel                       |
|                             | DIN WNr. 1.4301                       |
|                             | AISI 304                              |
| Material code:              | Z                                     |
|                             |                                       |
| Installation:               |                                       |
| Maximum operating pressure  | 145 psi                               |
| Flange standard:            | ANSI                                  |
| Connect code:               | G                                     |
| Pipe connection:            | 4"                                    |
| Pressure stage:             | 125 Lb.                               |
|                             |                                       |
| Liquid:                     |                                       |
| Liquid temperature range    | 5 284 °F                              |
| Liquid temp:                | 68 °F                                 |
|                             |                                       |
| Electrical data:            |                                       |
| Number of poles:            | 2                                     |
| Power (P2) required by pump | 2.95 HP                               |
| Main frequency:             | 60 Hz                                 |
|                             |                                       |
| Others:                     |                                       |
| Country code:               | Namreg                                |
|                             |                                       |