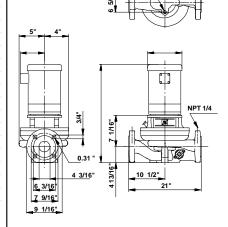

Company name: -

Created by: Phone:

Fax: Date:

91122138 TP 100-160/2 60 Hz

Note! All units are in [mm] unless others are stated. Disclaimer: This simplified dimensional drawing does not show all details.