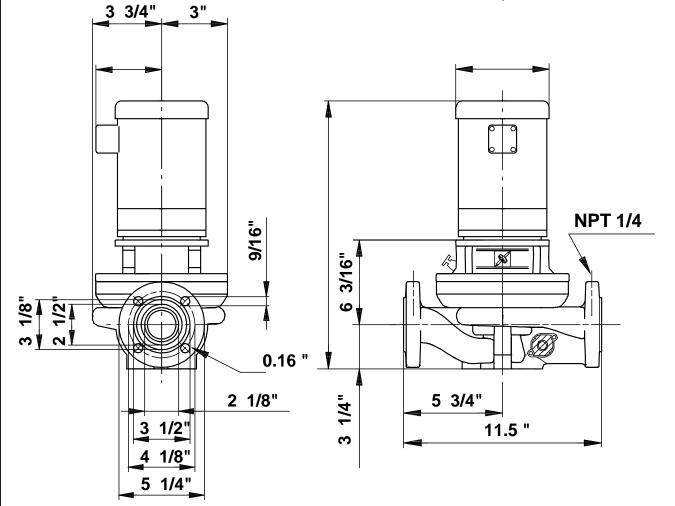

Company name: -

Created by: Phone:

Fax: Date:

91122129 TP 50-80/2 60 Hz

Note! All units are in [mm] unless others are stated. Disclaimer: This simplified dimensional drawing does not show all details.