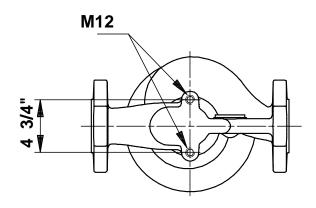

Company name: -

Created by: Phone:

Fax: Date:

91122129 TP 50-80/2 60 Hz

Note! All units are in [mm] unless others are stated. Disclaimer: This simplified dimensional drawing does not show all details.