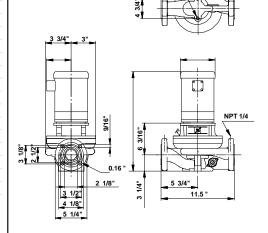

Company name: -

Created by: Phone:

Fax: Date:

91122129 TP 50-80/2 60 Hz

Note! All units are in [mm] unless others are stated. Disclaimer: This simplified dimensional drawing does not show all details.