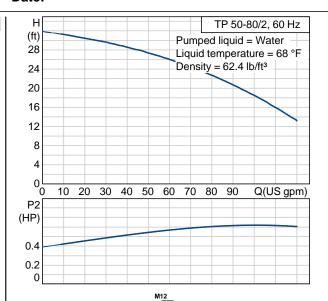

Maximum operating pressure:

88.1 US gpm
21.2 ft
BUBE
145 psi

Materials:

Impeller:

Pump housing: Bronze

DIN W.-Nr. 2.1093 Stainless steel DIN W.-Nr. 1.4301

**AISI 304** 

Installation:

| Description                 | Value                               |
|-----------------------------|-------------------------------------|
| Product name:               | TP 50-80/2 U-G-Z-BUBE U-G-Z<br>BUBE |
| Product Number:             | 91122129                            |
| EAN number:                 | 5700394584357                       |
|                             |                                     |
| Technical:                  |                                     |
| Actual calculated flow:     | 88.1 US gpm                         |
| Resulting head of the pump: | 21.2 ft                             |
| Head max:                   | 26.2 ft                             |
| Shaft seal:                 | BUBE                                |
| Maximum operating pressure  | 145 psi                             |
| Pump version:               | U                                   |
|                             |                                     |
| Materials:                  |                                     |
| Pump housing:               | Bronze                              |
|                             | DIN WNr. 2.1093                     |
| Impeller:                   | Stainless steel                     |
|                             | DIN WNr. 1.4301                     |
|                             | AISI 304                            |
| Material code:              | Z                                   |
|                             |                                     |
| Installation:               |                                     |
| Maximum operating pressure  | 145 psi                             |
| Flange standard:            | USA                                 |
| Connect code:               | G                                   |
| Pipe connection:            | 2"                                  |
|                             |                                     |
| Liquid:                     |                                     |
| Liquid temperature range    | 5 284 °F                            |
| Liquid temp:                | 68 °F                               |
|                             |                                     |
| Electrical data:            | _                                   |
| Number of poles:            | 2                                   |
| Power (P2) required by pump | 0.738 HP                            |
| Main frequency:             | 60 Hz                               |
| Otherne                     |                                     |
| Others:                     | Namena                              |
| Country code:               | Namreg                              |