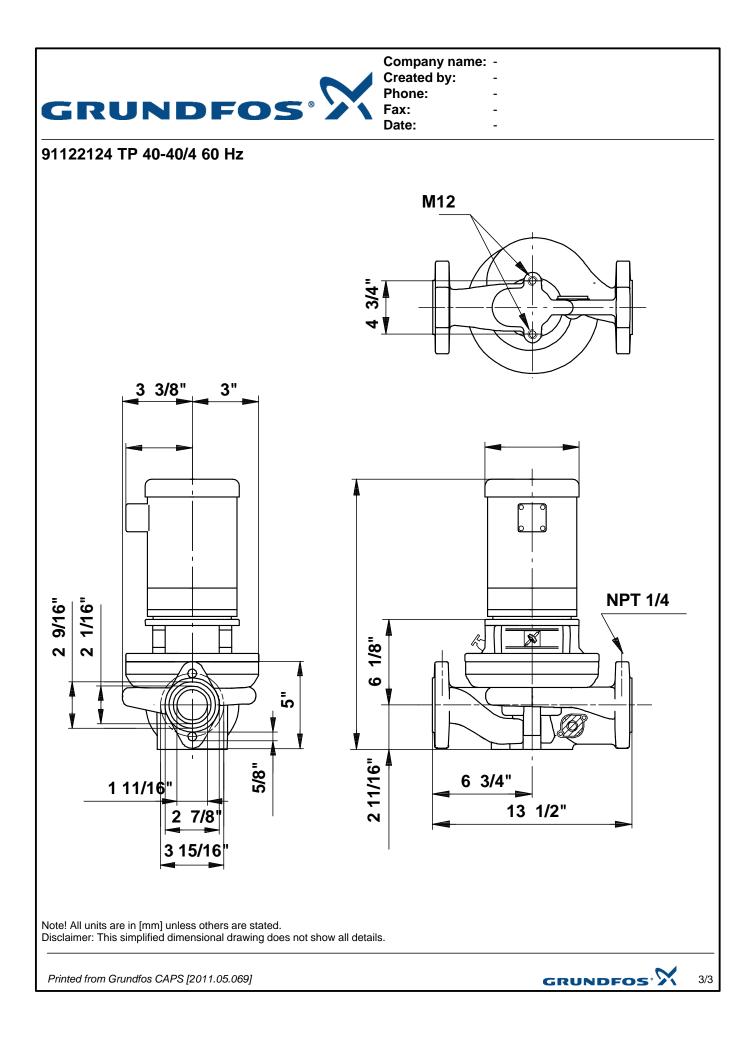

Printed from Grundfos CAPS [2011.05.069]

GRUNDFOS'X

| GRUNI                                                                                                                                                                                                                                                                                                                                                                                                                                                                                                                                                              | DFOS®                                                                                                                                                                                                                                                                                                                                                                                                                                                                                                    | Company name:Created by:Phone:-Fax:-Date: |
|--------------------------------------------------------------------------------------------------------------------------------------------------------------------------------------------------------------------------------------------------------------------------------------------------------------------------------------------------------------------------------------------------------------------------------------------------------------------------------------------------------------------------------------------------------------------|----------------------------------------------------------------------------------------------------------------------------------------------------------------------------------------------------------------------------------------------------------------------------------------------------------------------------------------------------------------------------------------------------------------------------------------------------------------------------------------------------------|-------------------------------------------|
| Carciption Product name: Product Number: EAN number: EAN number: Technical: Actual calculated flow: Resulting head of the pump: Head max: Shaft seal: Maximum operating pressure Pump version: Materials: Pump housing: Impeller: Material code: Installation: Maximum operating pressure Flange standard: Connect code: Pipe connection: Liquid: Liquid temperature range Liquid temperature range Liquid temperature range Liquid temperature range Liquid temperature data: Number of poles: Power (P2) required by pump Main frequency: Cothers: Country code: | Value           TP 40-40/4 U-G-Z-BUBE U-G-Z           BUBE           91122124           5700394584302           44 US gpm           10.1 ft           13.1 ft           BUBE           145 psi           U           Bronze           DIN WNr. 2.1093           Stainless steel           DIN WNr. 1.4301           AISI 304           Z           145 psi           USA           G           1 1/2"           5 284 °F           68 °F           4           0.335 HP           60 Hz           Namreg | Phone: -<br>Fax: -                        |
|                                                                                                                                                                                                                                                                                                                                                                                                                                                                                                                                                                    |                                                                                                                                                                                                                                                                                                                                                                                                                                                                                                          |                                           |