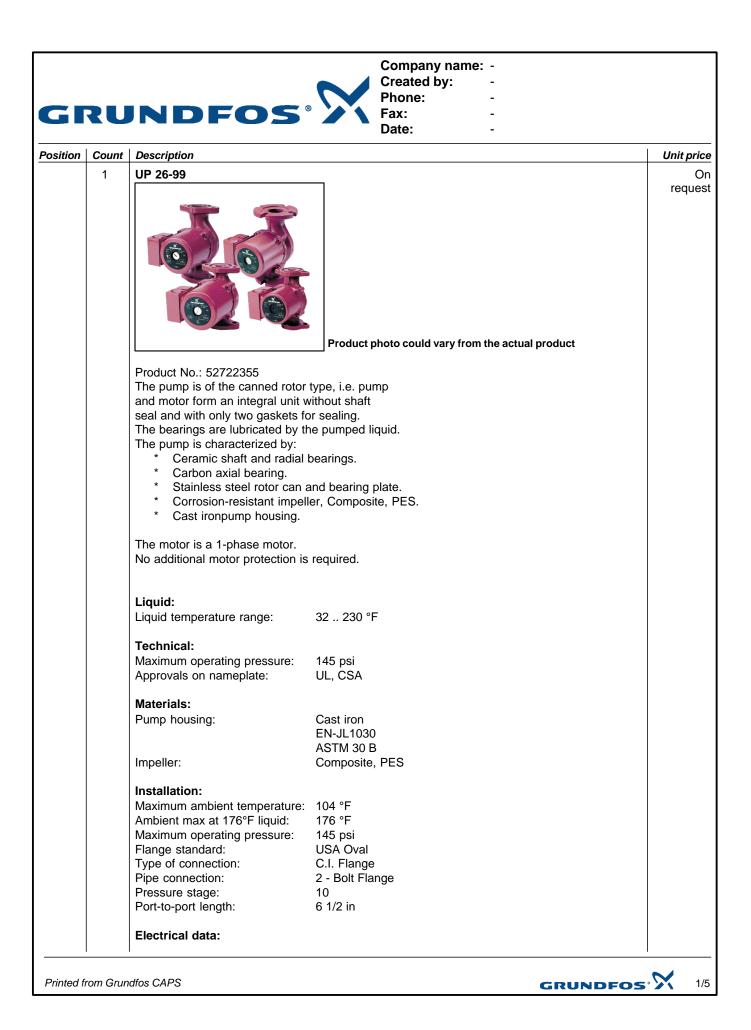

| GRI             | JNDFOS                                                                                                                                                                        |                                                                            | Company name: -<br>Created by: -<br>Phone: -<br>Fax: -<br>Date: - |           |
|-----------------|-------------------------------------------------------------------------------------------------------------------------------------------------------------------------------|----------------------------------------------------------------------------|-------------------------------------------------------------------|-----------|
| Position   Coun | t Description                                                                                                                                                                 |                                                                            |                                                                   | Unit pric |
|                 | Number of poles:<br>Max. power input:<br>Rated power - P2:<br>Main frequency:<br>Rated voltage:<br>Current in speed 3:<br>Capacitor size - run:<br>Insulation class (IEC 85): | 2<br>245 W<br>0.161 HP<br>60 Hz<br>1 x 115 V<br>2.15 A<br>10 μF/180 V<br>F |                                                                   |           |
|                 | Others:<br>Gross weight:                                                                                                                                                      | 11.5 lb                                                                    |                                                                   |           |
|                 |                                                                                                                                                                               |                                                                            |                                                                   |           |
|                 |                                                                                                                                                                               |                                                                            |                                                                   |           |
|                 |                                                                                                                                                                               |                                                                            |                                                                   |           |
|                 |                                                                                                                                                                               |                                                                            |                                                                   |           |
|                 |                                                                                                                                                                               |                                                                            |                                                                   |           |
|                 |                                                                                                                                                                               |                                                                            |                                                                   |           |
|                 |                                                                                                                                                                               |                                                                            |                                                                   |           |
|                 |                                                                                                                                                                               |                                                                            |                                                                   |           |