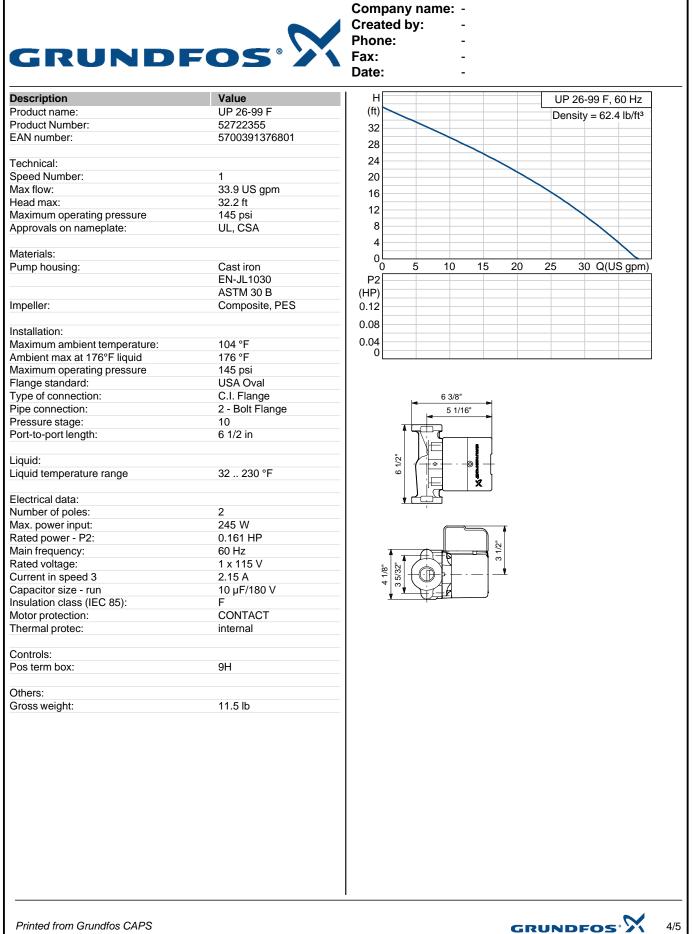

| GRI             | JNDFOS                                                                                                                                                                        |                                                                            | Company name: -<br>Created by: -<br>Phone: -<br>Fax: -<br>Date: - |           |
|-----------------|-------------------------------------------------------------------------------------------------------------------------------------------------------------------------------|----------------------------------------------------------------------------|-------------------------------------------------------------------|-----------|
| Position   Coun | t Description                                                                                                                                                                 |                                                                            |                                                                   | Unit pric |
|                 | Number of poles:<br>Max. power input:<br>Rated power - P2:<br>Main frequency:<br>Rated voltage:<br>Current in speed 3:<br>Capacitor size - run:<br>Insulation class (IEC 85): | 2<br>245 W<br>0.161 HP<br>60 Hz<br>1 x 115 V<br>2.15 A<br>10 μF/180 V<br>F |                                                                   |           |
|                 | Others:<br>Gross weight:                                                                                                                                                      | 11.5 lb                                                                    |                                                                   |           |
|                 |                                                                                                                                                                               |                                                                            |                                                                   |           |
|                 |                                                                                                                                                                               |                                                                            |                                                                   |           |
|                 |                                                                                                                                                                               |                                                                            |                                                                   |           |
|                 |                                                                                                                                                                               |                                                                            |                                                                   |           |
|                 |                                                                                                                                                                               |                                                                            |                                                                   |           |
|                 |                                                                                                                                                                               |                                                                            |                                                                   |           |
|                 |                                                                                                                                                                               |                                                                            |                                                                   |           |
|                 |                                                                                                                                                                               |                                                                            |                                                                   |           |