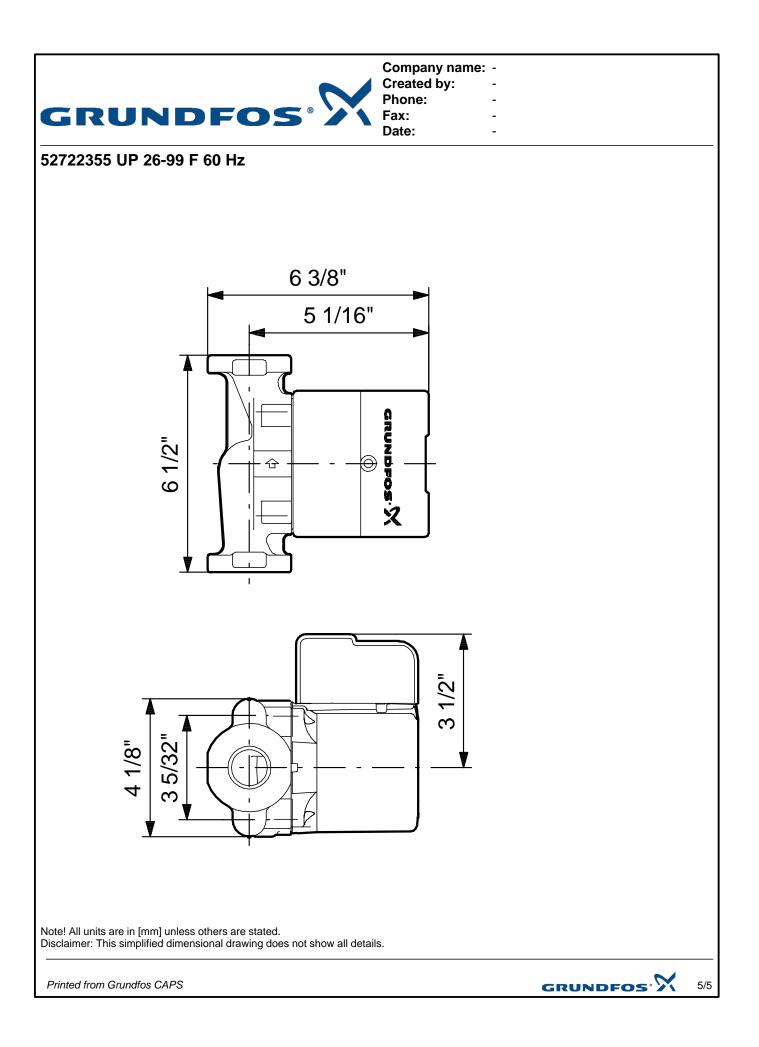

| GRI             | JNDFOS                                                                                                                                                                        |                                                                            | Company name: -<br>Created by: -<br>Phone: -<br>Fax: -<br>Date: - |           |
|-----------------|-------------------------------------------------------------------------------------------------------------------------------------------------------------------------------|----------------------------------------------------------------------------|-------------------------------------------------------------------|-----------|
| Position   Coun | t Description                                                                                                                                                                 |                                                                            |                                                                   | Unit pric |
|                 | Number of poles:<br>Max. power input:<br>Rated power - P2:<br>Main frequency:<br>Rated voltage:<br>Current in speed 3:<br>Capacitor size - run:<br>Insulation class (IEC 85): | 2<br>245 W<br>0.161 HP<br>60 Hz<br>1 x 115 V<br>2.15 A<br>10 μF/180 V<br>F |                                                                   |           |
|                 | Others:<br>Gross weight:                                                                                                                                                      | 11.5 lb                                                                    |                                                                   |           |
|                 |                                                                                                                                                                               |                                                                            |                                                                   |           |
|                 |                                                                                                                                                                               |                                                                            |                                                                   |           |
|                 |                                                                                                                                                                               |                                                                            |                                                                   |           |
|                 |                                                                                                                                                                               |                                                                            |                                                                   |           |
|                 |                                                                                                                                                                               |                                                                            |                                                                   |           |
|                 |                                                                                                                                                                               |                                                                            |                                                                   |           |
|                 |                                                                                                                                                                               |                                                                            |                                                                   |           |
|                 |                                                                                                                                                                               |                                                                            |                                                                   |           |