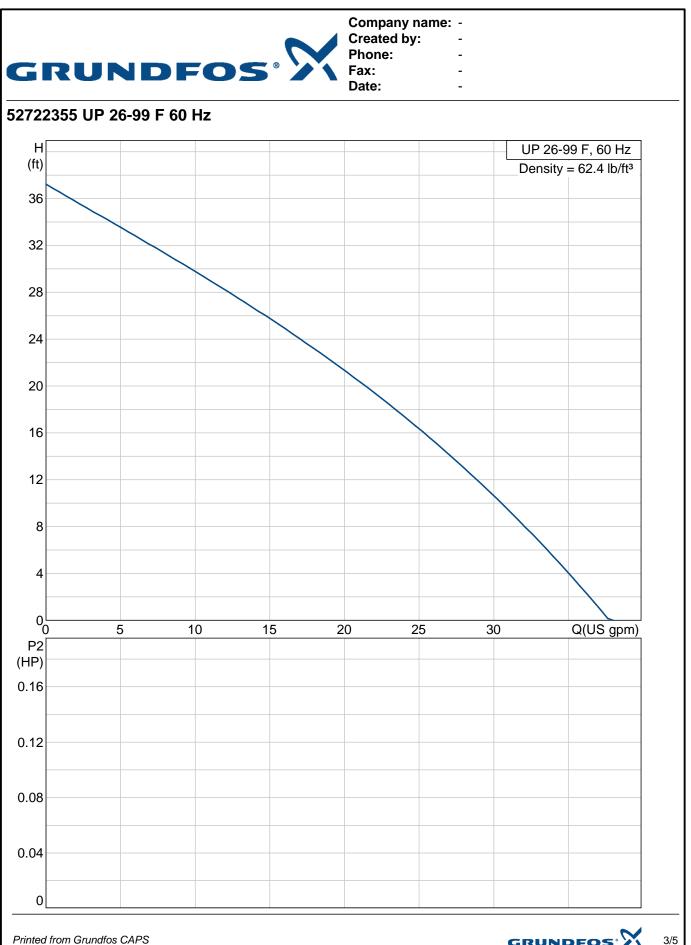

| GRI             | JNDFOS                                                                                                                                                                        |                                                                            | Company name: -<br>Created by: -<br>Phone: -<br>Fax: -<br>Date: - |           |
|-----------------|-------------------------------------------------------------------------------------------------------------------------------------------------------------------------------|----------------------------------------------------------------------------|-------------------------------------------------------------------|-----------|
| Position   Coun | t Description                                                                                                                                                                 |                                                                            |                                                                   | Unit pric |
|                 | Number of poles:<br>Max. power input:<br>Rated power - P2:<br>Main frequency:<br>Rated voltage:<br>Current in speed 3:<br>Capacitor size - run:<br>Insulation class (IEC 85): | 2<br>245 W<br>0.161 HP<br>60 Hz<br>1 x 115 V<br>2.15 A<br>10 μF/180 V<br>F |                                                                   |           |
|                 | Others:<br>Gross weight:                                                                                                                                                      | 11.5 lb                                                                    |                                                                   |           |
|                 |                                                                                                                                                                               |                                                                            |                                                                   |           |
|                 |                                                                                                                                                                               |                                                                            |                                                                   |           |
|                 |                                                                                                                                                                               |                                                                            |                                                                   |           |
|                 |                                                                                                                                                                               |                                                                            |                                                                   |           |
|                 |                                                                                                                                                                               |                                                                            |                                                                   |           |
|                 |                                                                                                                                                                               |                                                                            |                                                                   |           |
|                 |                                                                                                                                                                               |                                                                            |                                                                   |           |
|                 |                                                                                                                                                                               |                                                                            |                                                                   |           |