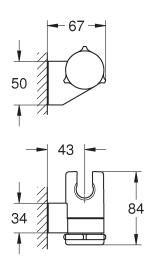

# 27 595

## **TEMPESTA®**

# Pure Freude an Wasser GROHE

### ADJUSTABLE HAND SHOWER HOLDER

#### STANDARD SPECIFICATION:

- · Wall mounted hand shower holder
- Adjustable



PRODUCT FEATURES: CERTIFICATIONS: AVAILABLE FINISHES:

GROHE StarLight®

27595001

GROHE StarLight® Chrome

NOTE: Install this product according to the installation guide. ADA, CSA compliant when installed to the specific requirements of these regulations. We reserve the right to make revisions without notice to product specifications. 12-08-2023



# 27 595

# **TEMPESTA®**

# ADJUSTABLE HAND SHOWER HOLDER



#### **TECHNICAL DATA:**