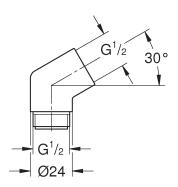

### STANDARD SPECIFICATION:

- GROHE StarLight®
- For use with hand shower holder or shower bar
- All brass construction



**PRODUCT FEATURES:** 

**CERTIFICATIONS:** 

**AVAILABLE FINISHES:** 

GROHE StarLight®

26893000

GROHE StarLight® Chrome

NOTE: Install this product according to the installation guide. ADA, CSA compliant when installed to the specific requirements of these regulations.

We reserve the right to make revisions without notice to product specifications. 04-26-2023 **US Canada** 

Tel: 1.630.582.7711 Fax: 1.630.582.7722 For the most current Specification Sheet, go to www.grohe.us.

Canada
Tel: 1.888.644.7643 Fax: 1.905.366.2071
For the most current Specification Sheet,
go to www.grohe.ca.



# 26 893

# **SENA**

# GROHE SPA

# ADAPTOR ELBOW

#### **TECHNICAL DATA:**