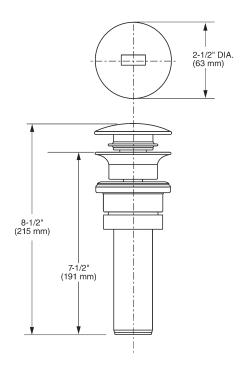

## **TECHNICAL DATA:**

Product Height215 mmProduct Length63 mmProduct Width63 mm