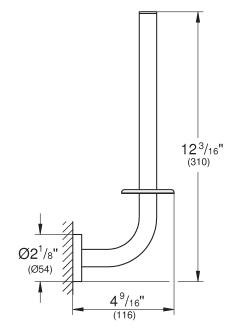

## 41 078 **ESSENTIALS** DOUBLE TOILET PAPER HOLDER

Pure Freude an Wasser

**TECHNICAL DATA:** 