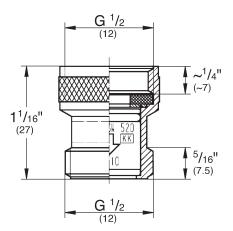

### **TECHNICAL DATA:**

Product Height 27 mm

Product Length 25 mm

Product Width 25 mm