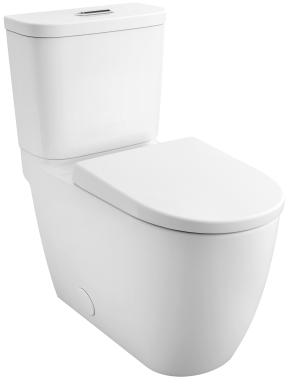

# TWO-PIECE ELONGATED DUAL FLUSH TOILET

#### STANDARD SPECIFICATION:

- Elongated bowl design
- Made of vitreous china in Alpine White
- 12" (305 mm) rough-in
- Siphon action jetted bowl with smooth-sided, concealed trapway
- High efficiency, low consumption 1.28 gpf/4.8 Lpf conserving flush 1.0 gpf/3.8 Lpf
- InfinaBright<sup>™</sup> surface coating reduces dirt and bacteria build-up ensuring the surface shines longer
- DreamClean<sup>™</sup> Rim scrubs the top to bottom with every flush
- 16-1/2" (419 mm) rim height
- Fully-glazed 2-1/8" (54 mm) trapway
- 3" (76 mm) flush valve
- Includes slow-close telescoping seat
- Chrome top mounted push button actuator
- Color-matched bolt hole covers