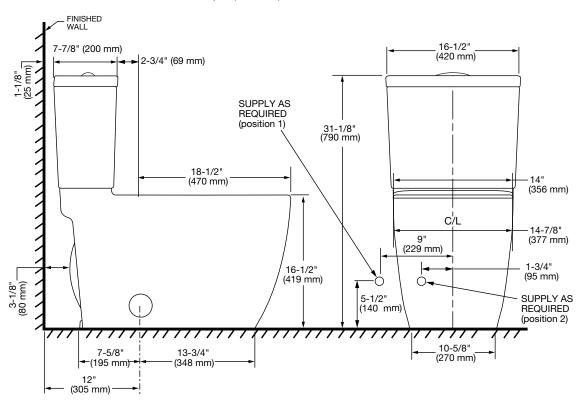

### **DIMENSIONS:**

NOMINAL DIMENSIONS 29-1/2"x 16-9/16"x 31-1/8" (738 x 420 x 790 mm)

WATER SPOT 7-7/8" (200 mm) wide 9-1/4" (235 mm) length 5-1/2" (140 mm) distance to rim

#### NOTES:

This toilet is designed to rough-in at a minimum dimension of 12" (305 mm) from finished wall to C/L of outlet. Supply not included with fixture and must be ordered separately. Dimensions shown for location of supply is suggested.