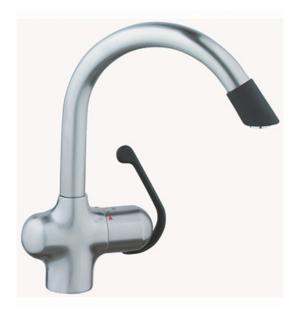

# LadyLux Cafe 33 765 Stainless Steel pull-out

### **Description**

DISCONTINUED PRODUCT-Limited Availability

Single-Handle kitchen pull-out 360-degree swivel spout Solid stainless steel formed body Ceramic cartridge 59" extractable hose 8 1/2" spout reach Quick installation system Stainless steel braided flexible supplies Integral check valves Single hole installation