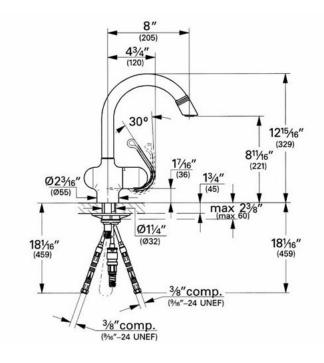

Installation note: For full handle movement when mounted in front of a wall or backsplash, this faucet must be installed with no less than 3 1/4 inches of clearance between the faucet and backsplash or wall, unless the faucet is installed with the handle facing forward (handle oppposite the wall).