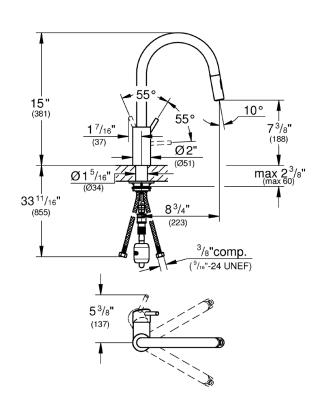

#### **TECHNICAL DATA:**

Product Height 15 in

Product Length 9-3/4 in

Product Width 5-3/8 in

Fitting Spout Height 7-3/8 in

Fitting Spout Reach 8-3/4 in

GPM (Min)-GPM (Max) 1.75 gal (US)/min

Fitting No of Holes Required 1