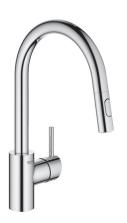

## SINGLE-HANDLE PULL-DOWN KITCHEN FAUCET DUAL SPRAY 1.75 GPM

#### STANDARD SPECIFICATION:

- GROHE SilkMove®
- GROHE StarLight®
- Speed Clean® anti-lime system
- GROHE StarLight® Finish
- 15" Faucet height
- 7 3/8" Aerator height
- 8 3/4" Faucet reach
- 360° Swivel radius
- Dual spray with toggle function: switches between regular water flow and spray without turning off the water
- GROHE QuickFix® Plus installation system
- 1.75gpm
- CALGreen compliant
- Compatible with GROHE Foot Control retro-fit set (30 310 000)
- Optional quick coupling to reduce flow: (64 999 000) - 1.5gpm, (40 985 000) - 1.0gpm