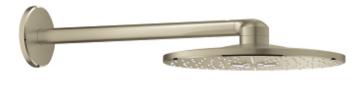

## RAINSHOWER 310 SMARTACTIVE Shower Head Set 2 Sprays MODEL # 26502EN0

Product Description: RAINSHOWER 310 SMARTACTIVE Shower Head Set 2 Sprays

## Standard Specification:

- Consisting of:
- Rainshower 310 SmartActive shower head Brushed Nickel
- 2 Spray patterns:
- GROHE PureRain, ActiveRain
- Includes 16" shower arm

**GROHE EcoJoy** 1.75 gpm flow limiter per each water way

- GROHE DreamSpray perfect spray pattern
- GROHE StarLight finish
- SpeedClean® anti-lime system
- Inner WaterGuide for a longer life
- Rough-in set for shower head
- 2-Way diverter rough-in set 29 900 000 (Trim set to be ordered separately)