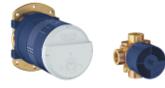

- GROHE DreamSpray perfect spray pattern
- GROHE StarLight finish
- SpeedClean® anti-lime system
- Inner WaterGuide for a longer life
- Rough-in set for shower head
- 2-Way diverter rough-in set 29 900 000 (Trim set to be ordered separately)