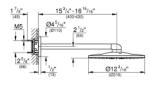

## Standard Specification:

- Consisting of:
- Rainshower 310 SmartActive shower head Brushed Nickel
- 2 Spray patterns:
- GROHE PureRain, ActiveRain
- Includes 16" shower arm

**GROHE EcoJoy** 1.75 gpm flow limiter per each water way

- GROHE DreamSpray perfect spray pattern
- GROHE StarLight finish
- SpeedClean® anti-lime system
- Inner WaterGuide for a longer life
- Rough-in set for shower head
- 2-Way diverter rough-in set 29 900 000 (Trim set to be ordered separately)