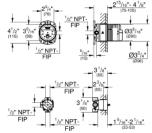

## Standard Specification:

- Consisting of:
- Rainshower 310 SmartActive shower head Brushed Nickel
- 2 Spray patterns:
- GROHE PureRain, ActiveRain
- Includes 16" shower arm

**GROHE EcoJoy** 1.75 gpm flow limiter per each water way

- GROHE DreamSpray perfect spray pattern
- GROHE StarLight finish
- SpeedClean® anti-lime system
- Inner WaterGuide for a longer life
- Rough-in set for shower head
- 2-Way diverter rough-in set 29 900 000 (Trim set to be ordered separately)

## Applicable Codes & Standards:

- Energy Policy Act of 1992
- ASME A112.18.1/CSA B125.1
- US Federal and State material regulations

Color: 26502EN0 Brushed Nickel