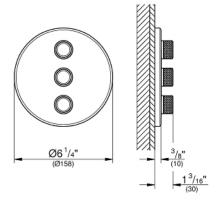

## Product Description: Triple Volume Control Trim

## Standard Specification:

- Final installation set for:
- GROHE Rapido SmartBox 35 601 000
- Metal wall escutcheon with **GROHE QuickFix** (covered escutcheon and shaft sealing, covered fixing), 6° angle adjustable
- 3/8" (10mm) thin profile escutcheon
- GROHE StarLight finish
- SmartControl push for ON-OFF, turn for volume adjustment from EcoJoy to Full Flow
- Includes various icons to customize push buttons
- Multiple outlets can be run simultaneously
- Maximum flow performance combined: 17.2gpm (65L/min)
  @ 43.5 psi (3 bar)
- Optional flow reducer for CALGreen compliance included