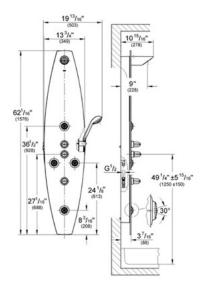

#### **Description**

Complete shower system includes:
Thermostat valve
Green-hued tempered glass
Sena wide spray shower head (28 305)
Sensia Top 4 hand shower (28 255) and hose
Four swivel body sprays
GROHE DreamSpray® Technology
Speedclean anti-lime system
Accessory tray
With built-in volume control and transfer valve
Easy installation or retrofit:
Attaches to a wall at two fixing points
Hot/Cold water supply connections

#### **Flow Rate**

Shower Outlets: 2.5 gpm at 45 psi each