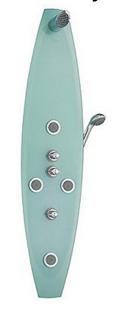

#### **Description**

Complete shower system includes:
Thermostat valve
Green-hued tempered glass
Sena wide spray shower head (28 305)
Sensia Top 4 hand shower (28 255) and hose
Four swivel body sprays
GROHE DreamSpray® Technology
Speedclean anti-lime system
Accessory tray
With built-in volume control and transfer valve
Easy installation or retrofit:
Attaches to a wall at two fixing points
Hot/Cold water supply connections

#### **Flow Rate**

Shower Outlets: 2.5 gpm at 45 psi each