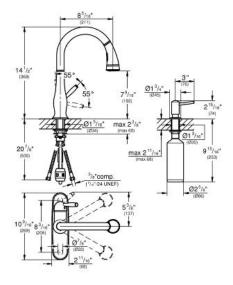

## WEXFORD Single-lever sink mixer 1/2" MODEL # 30216001

## Product Description: Single-lever sink mixer 1/2"

### Standard Specification:

- Swivel Spout
- Single hole installation
- Swivel area 360°
- Adjustable flow rate limiter
- Automatic returning
- Integrated non-return valve
- Automatic return to aerator
- Locking Push Button Control to switch from regular flow to spray
- Stainless steel flex lines
- Quick installation system
- Protected against backflow
- SpeedClean® anti-lime system
- GROHE SilkMove ceramic cartridge
- GROHE SuperSteel Infinity Finish™
- GROHE StarLight finish
- 8 5/16" reach
- including soap dispenser
- Pull-out Dual Spray Control switches back and forth between regular flow and spray