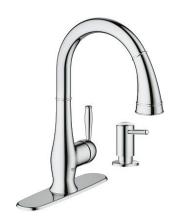

## WEXFORD Single-lever sink mixer 1/2" MODEL # 30216001

## Product Description: Single-lever sink mixer 1/2"

### Standard Specification:

- Swivel Spout
- Single hole installation
- Swivel area 360°
- Adjustable flow rate limiter
- Automatic returning
- Integrated non-return valve
- Automatic return to aerator
- Locking Push Button Control to switch from regular flow to spray
- Stainless steel flex lines
- Quick installation system
- Protected against backflow
- SpeedClean® anti-lime system
- GROHE SilkMove ceramic cartridge
- GROHE SuperSteel Infinity Finish™
- GROHE StarLight finish
- 8 5/16" reach
- including soap dispenser
- Pull-out Dual Spray Control switches back and forth between regular flow and spray

#### Color:

□ 30216001 001 chrome