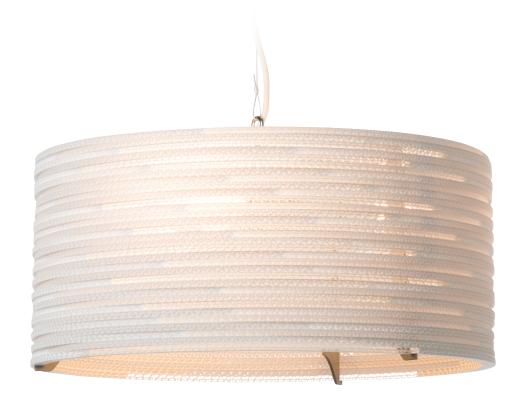

## scraplights drum18 pendant

## **Available colors**

Natural

White

|                   | North America                                                  | All other countries                                                |
|-------------------|----------------------------------------------------------------|--------------------------------------------------------------------|
| Bulb              | Max 3x15W LED, E26 (GU24 available), 120V                      | 3x15W LED, E27, 220V                                               |
| Cord              | White, 8ft (18ft available)                                    | White fabric, 2m (5m available)                                    |
| Canopy            | White powder coated, Ø 5in                                     | Gray powder coated, Ø 10cm                                         |
| Color temperature | 2700K                                                          | 2700K                                                              |
| Shade material    | Corrugated cardboard, gray powder-coated steel, glass diffuser | Corrugated cardboard, gray powder-<br>coated steel, glass diffuser |
| Country of origin | United States/The Netherlands                                  | The Netherlands                                                    |
| Fire retardant    | Yes                                                            | Yes                                                                |
| Shade size        | Ø 18, H 8 (in)                                                 | Ø 45, H 21 (cm)                                                    |
| Box weight        | 13.9lbs                                                        | 6.3kg                                                              |
| Certification     | (UL)                                                           | CE                                                                 |