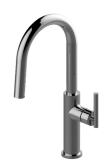

## **Product Features**

- · Single-hole installation
- Swivel spout
- Dual-function spray/stream pull-out sprayhead
- Aerated flow rate ≤ 1.8 max gpm
- Reverse osmosis compatible