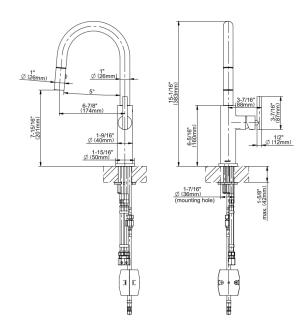

## **Product Features**

- · Single-hole installation
- Swivel spout
- Dual-function spray/stream pull-out sprayhead
- Aerated flow rate ≤ 1.8 max gpm
- Reverse osmosis compatible