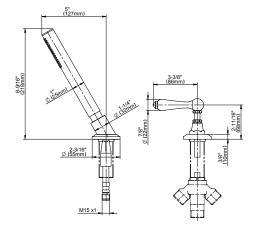

## **Product Features**

- Aerated flow rate ~7 gpm @45 psi
- Deck-mounted handshower
  and diverter set included
- Optional in-line pressure balancing valve G-1060