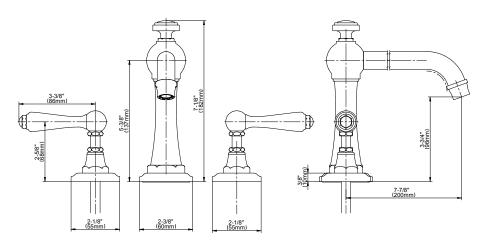

## **Product Features**

- Aerated flow rate ~7 gpm @45 psi
- Deck-mounted handshower
  and diverter set included
- Optional in-line pressure balancing valve G-1060