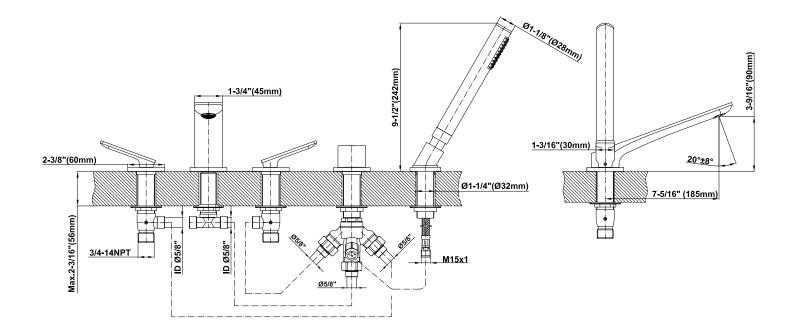

# G-6351-LM42B

Sento Collection Roman Tub Set

## Available Finishes

- Polished Chrome
  G-6351-LM42B-PC
- Steelnox<sup>®</sup> G-6351-LM42B-SN
- Olive Bronze G-6351-LM42B-OB
- Polished Nickel G-6351-LM42B-PN
- Architectural Black<sup>™</sup> G-6351-LM42B-PC/BK
- Architectural White G-6351-LM42B-PC/WT

## Code Compliance • ADA

**Product Features** 

@ 45 psi

Aerated flow rate ~ 7 gpm

Deck-mounted handshower

and diverter set included

#### **Optional Accessories**

In-line pressure balancing valve
 G-1060