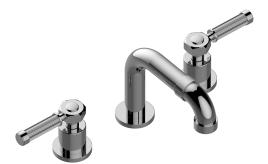

## **Product Features**

- Installs on 8" centers
- Aerated flow rate ≤ 1.2 max gpm
- 1-3/16" hole cutout (x3)
- Includes push-top umbrella pop-up drain with overflow
- Optional matching decorative trap G-9973

## **Available Finishes**

- 24K Polished Gold
- 24K Brushed Gold
- 24K Brushed
   Gold/Architectural Black
  Accents
- Architectural Black™
- Brushed Nickel
- Gunmetal PVD®
- Gunmetal Distressed
- Matte Black
- · Olive Bronze
- Polished Chrome
- Polished Chrome/Architectural Black Accents
- · Polished Nickel
- Polished Nickel/Architectural Black Accents
- Unfinished Brass
- Unfinished Brushed Brass
- Vintage Brushed Brass
- Architectural White