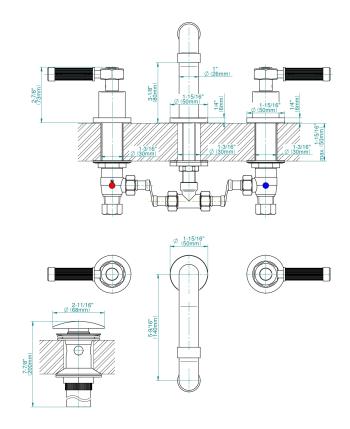

## **Product Features**

- Installs on 8" centers
- Aerated flow rate ≤ 1.2 max gpm
- 1-3/16" hole cutout (x3)
- Includes push-top umbrella pop-up drain with overflow
- Optional matching decorative trap G-9973