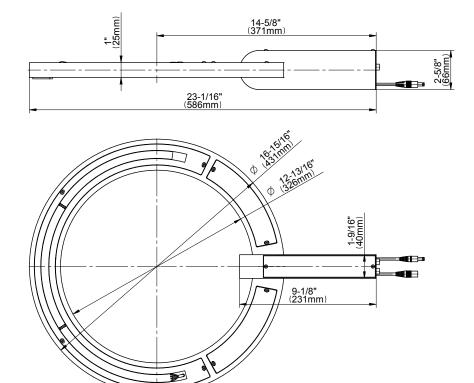

## Product Features

- Wall-mounted installation
- 6-color LED chromotherapy lighting
- Dual-function water feature with cascade & rainfall shower settings
- Features no-clog, easy-clean nozzles
- Flow rates: rainfall <2.0 max gpm; cascade <4.0 max gpm
- Includes wall-mount button for LED control box