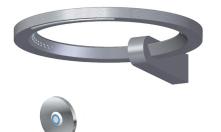

## Product Features

- Wall-mounted installation
- 6-color LED chromotherapy lighting
- Dual-function water feature with cascade & rainfall shower settings
- Features no-clog, easy-clean nozzles
- Flow rates: rainfall <2.0 max gpm; cascade <4.0 max gpm
- Includes wall-mount button for LED control box