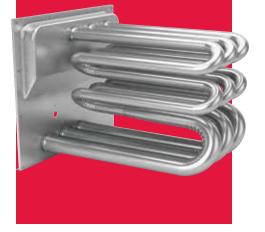

#### The art of precision

**Distinctive, Heavy-Duty Heat Exchanger Technology** – Constructed from tubular aluminized-steel, the primary heat exchanger is designed for outstanding durability and heat transfer. The use of wrinkle bend technology maintains the wall strength of the tubular design and aids in the efficient transfer of heat.

#### COMPONENT UPGRADE OFFERS BETTER PERFORMANCE

The aluminized steel, tubular primary heat exchanger featured in **Goodman** brand gas furnaces is likely the most essential component in a gas furnace's performance. This distinctive heat exchanger employs wrinkle-bend technology which was developed to deliver extraordinary durability and long-term reliability.