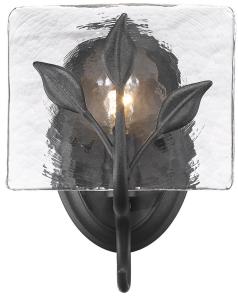

## CALLA

3160-1W NB-HWG

UPC: 844375104532 1 Light Wall Sconce

Tastefully convey your love of nature with the beautiful Calla Collection. Decorative elements like Hammered Water Glass and plant-like metal details take center stage in the transitional design. Choose between contemporary Natural Black or sophisticated White Gold.

| Fixture Finish:     | Natural Black              |                                       |
|---------------------|----------------------------|---------------------------------------|
| Glass/Shade Finish: | Hammered Water Glass       |                                       |
| Materials:          | Steel                      | Glass                                 |
| Fixture Width:      | 6.875"                     | 17.4625cm                             |
| Fixture Height:     | 8.75"                      | 22.225cm                              |
| Min - Max Height:   | 5.5"                       | 13.97cm                               |
| Glass Diameter:     | 6.875"                     | 17.4625cm                             |
| Glass Height:       | 5.5"                       | 13.97cm                               |
| Canopy/Backplate:   | 7.375"L x 4.75"H x 1.125"E | 18.7325cm L x 12.065cm H x 2.8575cm I |
| Chain:              | NA                         |                                       |
| Rod:                | NA                         | NA                                    |
| Wire:               | 8"                         | 20.32cm                               |
| Bulb Type:          | Incandescent, Type B       |                                       |
| Wattage:            | 1 x 60W(C)                 |                                       |
| Voltage:            | 120                        |                                       |
| Install Position:   | Not Reversible - Up Only   |                                       |
| Approved Location:  | Damp Location              |                                       |

| Sloped Ceiling:   | No  |
|-------------------|-----|
| ADA:              | No  |
| Close-to-ceiling: | No  |
| Bulbs Included:   | No  |
| Dimmable:         | Yes |

- · Transitional style
- Nature-inspired design
- · The Natural Black finish is lightly textured