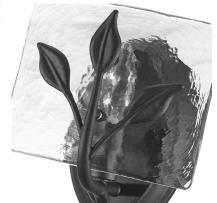

## CALLA

3160-1W NB-HWG

UPC: 844375104532 1 Light Wall Sconce

Tastefully convey your love of nature with the beautiful Calla Collection. Decorative elements like Hammered Water Glass and plant-like metal details take center stage in the transitional design. Choose between contemporary Natural Black or sophisticated White Gold.

| Sloped Ceiling:   | No  |
|-------------------|-----|
| ADA:              | No  |
| Close-to-ceiling: | No  |
| Bulbs Included:   | No  |
| Dimmable:         | Yes |

- · Transitional style
- Nature-inspired design
- · The Natural Black finish is lightly textured