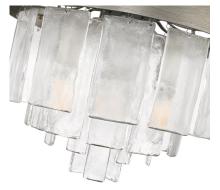

## CIARA PS

1768-FM PS-HWG

UPC: 844375109377

3 Light Flush Mount

Stunning and dramatic, Ciara is a clean, contemporary design. Like sheets of ice, panels of Hammered Water Glass hang from wide metal hoops. The glass pieces form a layered drum shade enclosing the inner lamps. The diffused light allows admirers to experience the beauty of transparent glass without blinding glare. Choose between two sophisticated finishes: Matte Black and White Gold.

| Fixture Finish:     | Peruvian Silver          |                                     |
|---------------------|--------------------------|-------------------------------------|
| Glass/Shade Finish: | Hammered Water Glass     |                                     |
|                     |                          |                                     |
| Materials:          | Steel                    | Glass                               |
| Fixture Width:      | 13"                      | 33.02cm                             |
| Fixture Height:     | 10"                      | 25.4cm                              |
| Min - Max Height:   | 13"                      | 33.02cm                             |
| Glass Diameter:     | 11.5"                    | 29.21cm                             |
| Glass Height:       | 8.625"                   | 21.9075cm                           |
| Canopy/Backplate:   | 4.75"L x 4.75"H x 0.75"E | 12.065cm L x 12.065cm H x 1.905cm E |
| Chain:              | NA                       |                                     |
| Rod:                | NA                       | NA                                  |
| Wire:               | 8"                       | 20.32cm                             |
| Bulb Type:          | Incandescent, Type B     |                                     |
| Wattage:            | 3 x 60W(C)               |                                     |
| Voltage:            | 120                      |                                     |
| Install Position:   |                          |                                     |
| Approved Location:  | Damp Location            |                                     |

| Sloped Ceiling:   | No  |
|-------------------|-----|
| ADA:              | No  |
| Close-to-ceiling: | Yes |
| Bulbs Included:   | No  |
| Dimmable:         | Yes |

- · Ideal for contemporary decors
- · Available in a selection of refined finishes
- · Hammered water glass panels refract light