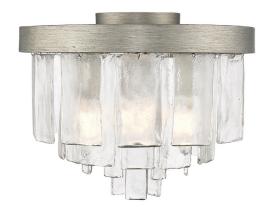

## CIARA PS

1768-FM PS-HWG

UPC: 844375109377

3 Light Flush Mount

Stunning and dramatic, Ciara is a clean, contemporary design. Like sheets of ice, panels of Hammered Water Glass hang from wide metal hoops. The glass pieces form a layered drum shade enclosing the inner lamps. The diffused light allows admirers to experience the beauty of transparent glass without blinding glare. Choose between two sophisticated finishes: Matte Black and White Gold.

| Fixture Finish:     | Peruvian Silver          |                                     |
|---------------------|--------------------------|-------------------------------------|
| Glass/Shade Finish: | Hammered Water Glass     |                                     |
|                     |                          |                                     |
| Materials:          | Steel                    | Glass                               |
| Fixture Width:      | 13"                      | 33.02cm                             |
| Fixture Height:     | 10"                      | 25.4cm                              |
| Min - Max Height:   | 13"                      | 33.02cm                             |
| Glass Diameter:     | 11.5"                    | 29.21cm                             |
| Glass Height:       | 8.625"                   | 21.9075cm                           |
| Canopy/Backplate:   | 4.75"L x 4.75"H x 0.75"E | 12.065cm L x 12.065cm H x 1.905cm E |
| Chain:              | NA                       |                                     |
| Rod:                | NA                       | NA                                  |
| Wire:               | 8"                       | 20.32cm                             |
| Bulb Type:          | Incandescent, Type B     |                                     |
| Wattage:            | 3 x 60W(C)               |                                     |
| Voltage:            | 120                      |                                     |
| Install Position:   |                          |                                     |
| Approved Location:  | Damp Location            |                                     |

| Sloped Ceiling:   | No  |
|-------------------|-----|
| ADA:              | No  |
| Close-to-ceiling: | Yes |
| Bulbs Included:   | No  |
| Dimmable:         | Yes |

- · Ideal for contemporary decors
- · Available in a selection of refined finishes
- · Hammered water glass panels refract light