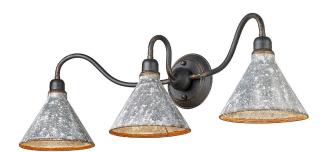

## JASPER

0877-BA3 ABI-GV

UPC: 844375104570

3 Light Bath Vanity

Perfect for homes with relaxed farmhouse décor, Jasper has the comforting look of the olden days. The Galvanized Steel shades and contrasting, weathered Antique Black Iron finish call to mind humble homesteaders and rural living. Obtain that touch of casual, vintage flare that you've been seeking.

| Fixture Finish:     | Antique Black Iron         |                                      |
|---------------------|----------------------------|--------------------------------------|
| Glass/Shade Finish: | Galvanized Steel           |                                      |
| Materials:          | Steel                      | Steel                                |
| Fixture Width:      | 34"                        | 86.36cm                              |
| Fixture Height:     | 9.75"                      | 24.765cm                             |
| Min - Max Height:   | 10"                        | 25.4cm                               |
| Glass Diameter:     | 7.75"                      | 19.685cm                             |
| Glass Height:       | 5.625"                     | 14.2875cm                            |
| Canopy/Backplate:   | 5.625"L x 5.625"H x 1"E    | 14.2875cm L x 14.2875cm H x 2.54cm E |
| Chain:              | NA                         |                                      |
| Rod:                | NA                         | NA                                   |
| Wire:               | 8"                         | 20.32cm                              |
| Bulb Type:          | Incandescent, Type A       |                                      |
| Wattage:            | 3 x 100W(M)                |                                      |
| Voltage:            | 120                        |                                      |
| Install Position:   | Not Reversible - Down Only |                                      |
| Approved Location:  | Damp Location              |                                      |

| Sloped Ceiling:   | No  |
|-------------------|-----|
| ADA:              | No  |
| Close-to-ceiling: | No  |
| Bulbs Included:   | No  |
| Dimmable:         | Yes |

- · Vintage-inspired design
- Unique, casual vintage-inspired look
- · Galvanized steel shade finish adds to the overall rustic quality