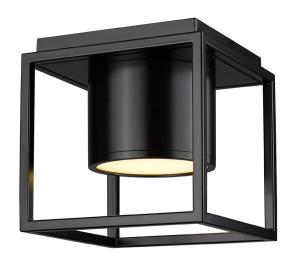

## Desmond

9092-FM7 BLK-BLK

UPC: 844375100831

Flush Mount - 7"

Slim and low-profile by design, Desmond is a modern LED flush mount with a lantern-style cage. Inside the cage, a dimmable light source is covered by acrylic and capped by a smooth glass diffuser. The smooth Matte Black finish has a contemporary look that is highly adaptable to current decor. Hang these damp-rated fixtures anywhere in your home.

| Fixture Finish:     | Matte Black           |                                    |
|---------------------|-----------------------|------------------------------------|
| Glass/Shade Finish: | Matte Black Shade     |                                    |
| Materials:          | Steel                 | Glass                              |
| Fixture Width:      | 7.125"                | 18.0975cm                          |
| Fixture Height:     | 7.125"                | 18.0975cm                          |
| Min - Max Height:   | 7.125"                | 18.0975cm                          |
| Glass Diameter:     | 4.5"                  | 11.43cm                            |
| Glass Height:       | 0.125"                | 0.3175cm                           |
| Canopy/Backplate:   | 6.25"L x 6.25"H x 1"E | 15.875cm L x 15.875cm H x 2.54cm E |
| Chain:              | NA                    |                                    |
| Rod:                | NA                    | NA                                 |
| Wire:               | 8"                    | 20.32cm                            |
| Bulb Type:          | LED 1 x 8W            |                                    |
| Wattage:            | 8W(LED)               |                                    |
| Voltage:            | 120                   |                                    |
| Install Position:   |                       |                                    |
| Approved Location:  | Damp Location         |                                    |