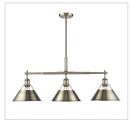

## **Orwell AB**

3306-L AB-AB

UPC: 844375040823

1 Light Pendant - 14"

Orwell is an extensive assortment of industrial style fixtures. The beauty and character of the collection are in the refined details. This transitional series works well in a variety of settings. Partial shades shield the eyes from possible hot spots, while the open tops tease onlookers with a view of the sockets and bulbs. The design allows light and heat to escape from above and below the metal shades, providing both task and ambient lighting. Edison bulbs are recommended to compete the vintage, industrial look of the fixtures. A choice-selection of finish and shade color combinations heighten the appeal of the series. Opal glass shades are available for bath fixtures. Single pendants are suspended from woven fabric cords while multi-light fixtures are rod-hung.