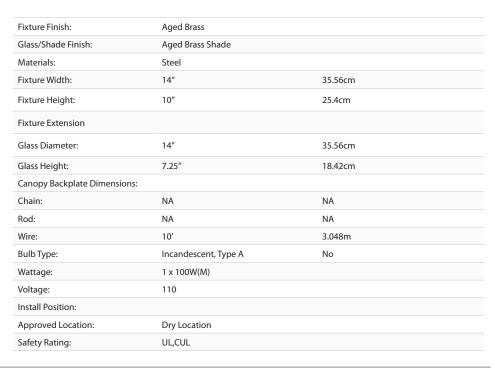

## **Orwell AB**

3306-L AB-AB

UPC: 844375040823

1 Light Pendant - 14"

Orwell is an extensive assortment of industrial style fixtures. The beauty and character of the collection are in the refined details. This transitional series works well in a variety of settings. Partial shades shield the eyes from possible hot spots, while the open tops tease onlookers with a view of the sockets and bulbs. The design allows light and heat to escape from above and below the metal shades, providing both task and ambient lighting. Edison bulbs are recommended to compete the vintage, industrial look of the fixtures. A choice-selection of finish and shade color combinations heighten the appeal of the series. Opal glass shades are available for bath fixtures. Single pendants are suspended from woven fabric cords while multi-light fixtures are rod-hung.