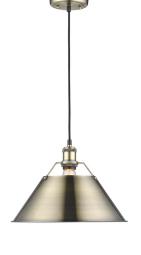

## **Orwell AB**

3306-L AB-AB

UPC: 844375040823

1 Light Pendant - 14"

Orwell is an extensive assortment of industrial style fixtures. The beauty and character of the collection are in the refined details. This transitional series works well in a variety of settings. Partial shades shield the eyes from possible hot spots, while the open tops tease onlookers with a view of the sockets and bulbs. The design allows light and heat to escape from above and below the metal shades, providing both task and ambient lighting. Edison bulbs are recommended to compete the vintage, industrial look of the fixtures. A choice-selection of finish and shade color combinations heighten the appeal of the series. Opal glass shades are available for bath fixtures. Single pendants are suspended from woven fabric cords while multi-light fixtures are rod-hung.