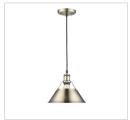

## **Orwell AB**

3306-L AB-AB

UPC: 844375040823

1 Light Pendant - 14"

Orwell is an extensive assortment of industrial style fixtures. The beauty and character of the collection are in the refined details. This transitional series works well in a variety of settings. Partial shades shield the eyes from possible hot spots, while the open tops tease onlookers with a view of the sockets and bulbs. The design allows light and heat to escape from above and below the metal shades, providing both task and ambient lighting. Edison bulbs are recommended to compete the vintage, industrial look of the fixtures. A choice-selection of finish and shade color combinations heighten the appeal of the series. Opal glass shades are available for bath fixtures. Single pendants are suspended from woven fabric cords while multi-light fixtures are rod-hung.