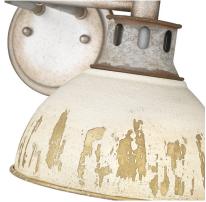

## Kinsley

0865-BA2 AGV-AI UPC: 844375099692

2 Light Bath Vanity

Kinsley has a rustic, vintage appeal that is perfect for homes with eclectic or farmhouse decor. The Aged Galvanized Steel frame balances the numerous antique shade color options offered in this collection. The hand-painted series has a distressed, weathered look. Choose a shade that fits your existing color scheme or opt to design around select antique shade options.

## · An Aged Galvanized Steel finish complements choice antique shade color options

- The hand-painted series has a distressed, weathered look
- · The large, open bottom shade provides widespread ambient lighting