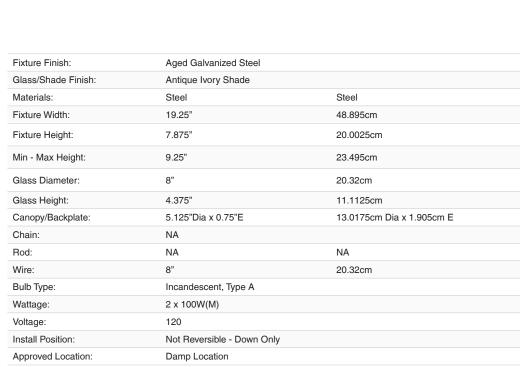

## Kinsley

0865-BA2 AGV-AI UPC: 844375099692

2 Light Bath Vanity

Kinsley has a rustic, vintage appeal that is perfect for homes with eclectic or farmhouse decor. The Aged Galvanized Steel frame balances the numerous antique shade color options offered in this collection. The hand-painted series has a distressed, weathered look. Choose a shade that fits your existing color scheme or opt to design around select antique shade options.

## · An Aged Galvanized Steel finish complements choice antique shade color options

- The hand-painted series has a distressed, weathered look
- · The large, open bottom shade provides widespread ambient lighting