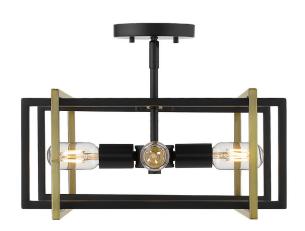

## TRIBECA 6070-SF BLK-AB

UPC: 844375066618

Semi-Flush

Tribeca is a contemporary, geometric series of customizable layered boxes. These striking open-cage fixtures bring sophisticated style to a space. Offered in a variety of finish options and silhouettes, including two-tone combinations, this clean transitional design pairs well with modern fashions. This 4-light semi-flush creates a stylish focal point.

| Fixture Finish:             | Black                |                       |
|-----------------------------|----------------------|-----------------------|
| Glass/Shade Finish:         | Aged Brass Accents   |                       |
| Materials:                  | Steel                |                       |
| Fixture Width:              | 15.5"                | 39.37cm               |
| Fixture Height:             | 11.25"               | 28.575cm              |
| Fixture Extension           | 15.5"                |                       |
| Glass Diameter:             |                      |                       |
| Glass Height:               |                      |                       |
| Canopy/Backplate:           | 5.125"Dia x 0.75"E   | 13.02cmDia x 1.905cmE |
| Chain:                      | NA                   | NA                    |
| Rod:                        | NA                   | NA                    |
| Wire:                       | 10'                  | 3.048m                |
| Bulb Type:                  | Incandescent, Type A |                       |
| Wattage:                    | 4 x 60W(M)           |                       |
| 17.0                        | 120                  |                       |
| Voltage:                    | 120                  |                       |
| Voltage:  Install Position: | 120                  |                       |
|                             | Damp Location        |                       |

|  | Sloped Ceiling:   | No  |
|--|-------------------|-----|
|  | ADA:              | No  |
|  | Close-to-ceiling: | Yes |
|  | Bulbs Included:   | No  |
|  | Dimmable:         | Yes |

- Available in matte black or pewter with matte black, aged brass, and pewter accents
- Low-profile design
- May be mounted close-to-ceiling