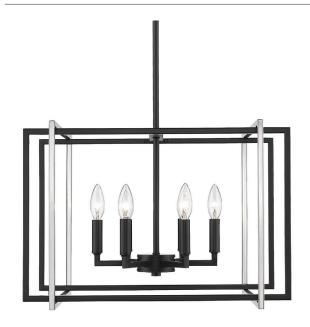

## TRIBECA 6070-6 BLK-PW

UPC: 844375066427 6 Light Chandelier

Tribeca is a contemporary, geometric series of customizable layered boxes. These striking open-cage fixtures bring sophisticated style to a space. Offered in a variety of finish options and silhouettes, including two-tone combinations, this clean transitional design pairs well with modern fashions. This 6-light chandelier creates a stylish focal point and warm ambient lighting perfect for intimate living and dining areas or task lighting.

| Fixture Finish:     | Black                |                          |
|---------------------|----------------------|--------------------------|
| Glass/Shade Finish: | Pewter Accents       |                          |
| Materials:          | Steel                |                          |
| Fixture Width:      | 21"                  | 53.34cm                  |
| Fixture Height:     | 14.5"                | 36.83cm                  |
| Fixture Extension   |                      |                          |
| Glass Diameter:     |                      |                          |
| Glass Height:       |                      |                          |
| Canopy/Backplate:   | 5.125"Dia x 0.75"E   | 13.02cmDia x 1.905cmE    |
| Chain:              | NA                   | NA                       |
| Rod:                | 1ea 6", 3ea 12"      | 1ea 15.24cm, 3ea 30.48cm |
| Wire:               | 10'                  | 3.048m                   |
| Bulb Type:          | Incandescent, Type B |                          |
| Wattage:            | 6 x 60W(C)           |                          |
| Voltage:            | 120                  |                          |
| Install Position:   |                      |                          |
| Approved Location:  | Dry Location         |                          |