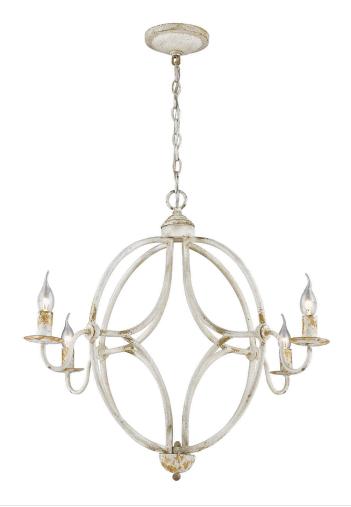

## 0830-4 AI

UPC: 844375057869

4 Light Chandelier

| Fixture Finish:              | Antique Ivory        |                     |
|------------------------------|----------------------|---------------------|
| Glass/Shade Finish:          |                      |                     |
| Materials:                   | Steel                |                     |
| Fixture Width:               | 33"                  | 83.82cm             |
| Fixture Height:              | 35.75"               | 90.805cm            |
| Fixture Extension            |                      |                     |
| Glass Diameter:              |                      |                     |
| Glass Height:                |                      |                     |
| Canopy Backplate Dimensions: | 6"Dia x 1.625"E      | 15.24cm x 4.1275cmE |
| Chain:                       | 6'                   | 1.83m               |
| Rod:                         | NA                   | NA                  |
| Wire:                        | 10'                  | 3.048m              |
| Bulb Type:                   | Incandescent, Type B |                     |
| Wattage:                     | 4 x 60W(C)           |                     |
| Voltage:                     | 120                  |                     |
| Approved Location:           | Dry Location         |                     |