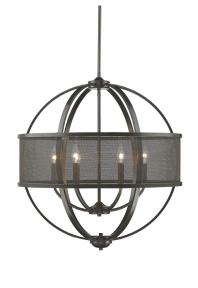

## Colson EB

3167-6 EB-EB

UPC: 844375040656

6 Light Chandelier (with shade)

The Colson Collection is a transitional industrial-chic design. Ideal for lofts, farmhouses and contemporary interiors, curvaceous arms sit inside simple round frames. The collection is extensive with ceiling and wall fixtures. The ceiling hung fixtures may be purchased with or without metal mesh shades. The optional shades shield the exposed candelabra bulbs of these elemental fixtures. All wall fixtures include shades. The fixtures are available in two finishes: a soft Pewter and a dark Etruscan Bronze to suit your tastes.

| Fixture Finish:              | Etruscan Bronze      |                        |
|------------------------------|----------------------|------------------------|
| Glass/Shade Finish:          |                      |                        |
| Materials:                   | Steel                |                        |
| Fixture Width:               | 26.75"               | 67.95cm                |
| Fixture Height:              | 28.75"               | 73.03cm                |
| Fixture Extension            |                      |                        |
| Glass Diameter:              | 26.75"               | 67.95cm                |
| Glass Height:                | 8.25"                | 20.96cm                |
| Canopy Backplate Dimensions: | 5.25"Dia x 1"E       | 13.34cmDia x 2.54cmE   |
| Chain:                       | NA                   | NA                     |
| Rod:                         | 1ea 6", 3ea 12"      | 1ea 15.24cm, 3ea 30.48 |
| Wire:                        | 10'                  | 3.048m                 |
| Bulb Type:                   | Incandescent, Type B | No                     |
| Wattage:                     | 6 x 60W(C)           |                        |
| Voltage:                     | 110                  |                        |
| Install Position:            |                      |                        |
| Approved Location:           | Dry Location         |                        |
| Safety Rating:               | UL,CUL               |                        |