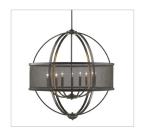

## Colson EB

3167-6 EB-EB

UPC: 844375040656

6 Light Chandelier (with shade)

The Colson Collection is a transitional industrial-chic design. Ideal for lofts, farmhouses and contemporary interiors, curvaceous arms sit inside simple round frames. The collection is extensive with ceiling and wall fixtures. The ceiling hung fixtures may be purchased with or without metal mesh shades. The optional shades shield the exposed candelabra bulbs of these elemental fixtures. All wall fixtures include shades. The fixtures are available in two finishes: a soft Pewter and a dark Etruscan Bronze to suit your tastes.

| Fixture Finish:              | Etruscan Bronze      |                        |
|------------------------------|----------------------|------------------------|
| Glass/Shade Finish:          |                      |                        |
| Materials:                   | Steel                |                        |
| Fixture Width:               | 26.75"               | 67.95cm                |
| Fixture Height:              | 28.75"               | 73.03cm                |
| Fixture Extension            |                      |                        |
| Glass Diameter:              | 26.75"               | 67.95cm                |
| Glass Height:                | 8.25"                | 20.96cm                |
| Canopy Backplate Dimensions: | 5.25"Dia x 1"E       | 13.34cmDia x 2.54cmE   |
| Chain:                       | NA                   | NA                     |
| Rod:                         | 1ea 6", 3ea 12"      | 1ea 15.24cm, 3ea 30.48 |
| Wire:                        | 10'                  | 3.048m                 |
| Bulb Type:                   | Incandescent, Type B | No                     |
| Wattage:                     | 6 x 60W(C)           |                        |
| Voltage:                     | 110                  |                        |
| Install Position:            |                      |                        |
| Approved Location:           | Dry Location         |                        |
| Safety Rating:               | UL,CUL               |                        |