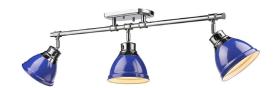

## DUNCAN CH

## 3602-3SF CH-BE

UPC: 844375031944

Semi-Flush - Track Light

Transform the look of your room with this classic, vintage-inspired bath vanity by Golden Lighting. Golden Lighting's Duncan collection is contemporary style with an industrial feel. The collection features a variety of simple, traditional silhouettes that are a nod to a bygone era. A variety of plated and painted metal shade finishes are offered in combination with durable Chrome or Pewter fixture bodies.

| Fixture Finish:              | Chrome               |           |
|------------------------------|----------------------|-----------|
| Glass/Shade Finish:          | Blue Shade           |           |
| Materials:                   | Steel                |           |
| Fixture Width:               | 35.375"              | 89.8525cm |
| Fixture Height:              | 10.75"               | 27.305cm  |
| Fixture Extension            | 6.5"                 | 16.51cm   |
| Glass Diameter:              | 6.5"                 | 16.51cm   |
| Glass Height:                | 4.5"                 | 11.43cm   |
| Canopy Backplate Dimensions: |                      |           |
| Chain:                       | NA                   | NA        |
| Rod:                         | N/A                  | N/A       |
| Wire:                        | 8"                   | 20.32cm   |
| Bulb Type:                   | Incandescent, Type A |           |
| Wattage:                     | 3 x 100W(M)          |           |
| Voltage:                     | 110                  |           |
| Install Position:            |                      |           |
| Approved Location:           | Damp Location        |           |
| Safety Rating:               | UL,CUL               |           |
|                              |                      |           |