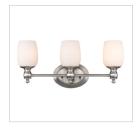

| N/A                           |
| Wire:                        | 8"                        | 20.32cm                       |
| Bulb Type:                   | Incandescent, Type A      | No                            |
| Wattage:                     | 3 x 100W(M)               |                               |
| Voltage:                     | 110V                      |                               |
| Install Position:            | Either up or down         |                               |
| Approved Location:           | Damp Location             |                               |
| Safety Rating:               | UL,CUL                    |                               |
|                              |                           |                               |

## Also Available



2115-BA3 PW-OP



2115-BA1 RBZ-OP



2115-BA2 RBZ-OP