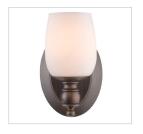

|
| Wire:                        | 8"                        | 20.32cm                       |
| Bulb Type:                   | Incandescent, Type A      | No                            |
| Wattage:                     | 3 x 100W(M)               |                               |
| Voltage:                     | 110V                      |                               |
| Install Position:            | Either up or down         |                               |
| Approved Location:           | Damp Location             |                               |
| Safety Rating:               | UL,CUL                    |                               |
|                              |                           |                               |

## Also Available



2115-BA3 PW-OP



2115-BA1 RBZ-OP



2115-BA2 RBZ-OP