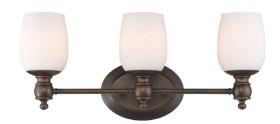

## CONSTANCE RBZ 2115-BA3 RBZ-OP

UPC: 844375029163 3 Light Bath Vanity

The Constance collection has a classic look that you will enjoy for years to come. The soft, curvaceous Opal glass provides ample illumination perfect for bathroom lighting. The family is available in two finishes to complement a variety of interiors. The Pewter finish gives the fixtures a modern look, while the dark Rubbed Bronze finish has a rich, refined feel. This 3-light bath vanity is UL approved for damp locations and will provide well diffused light over a vanity or mirror. This fixture may be mounted with the glass facing up or down.

| Fixture Finish:              | Rubbed Bronze             |                               |
|------------------------------|---------------------------|-------------------------------|
| Glass/Shade Finish:          | Opal Glass                |                               |
| Materials:                   | Steel, Glass              |                               |
| Fixture Width:               | 22.375"                   | 56.83cm                       |
| Fixture Height:              | 10"                       | 25.4cm                        |
| Fixture Extension            | 6.875"                    | 17.46cm                       |
| Glass Diameter:              | 4.375"                    | 11.11cm                       |
| Glass Height:                | 5.25"                     | 13.34cm                       |
| Canopy Backplate Dimensions: | 8.125"W x 5.75"H x 1.25"E | 20.64cmW x 14.61cmH x 3.18cmE |
| Chain:                       | N/A                       | N/A                           |
| Rod:                         | N/A                       | N/A                           |
| Wire:                        | 8"                        | 20.32cm                       |
| Bulb Type:                   | Incandescent, Type A      | No                            |
| Wattage:                     | 3 x 100W(M)               |                               |
| Voltage:                     | 110V                      |                               |
| Install Position:            | Either up or down         |                               |
| Approved Location:           | Damp Location             |                               |
| Safety Rating:               | UL,CUL                    |                               |
|                              |                           |                               |