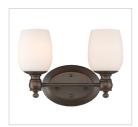

Wire:                        | 8"                        | 20.32cm                       |
| Bulb Type:                   | Incandescent, Type A      | No                            |
| Wattage:                     | 3 x 100W(M)               |                               |
| Voltage:                     | 110V                      |                               |
| Install Position:            | Either up or down         |                               |
| Approved Location:           | Damp Location             |                               |
| Safety Rating:               | UL,CUL                    |                               |
|                              |                           |                               |

## Also Available



2115-BA3 PW-OP



2115-BA1 RBZ-OP



2115-BA2 RBZ-OP