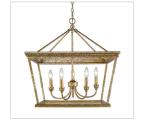

| 14.74 LBS            |                      |
| Glass/Shade Dimensions:      |                      |                      |
| Canopy Backplate Dimensions: | 5"Dia x 1"E          | 12.7cm Dia x 2.54cmE |
| Chain/Rod/Wire Dimensions:   | 6' / NA / 10'        | 1.83m / N/A / 3.05m  |
| Bulb Type:                   | Incandescent, Type B | No                   |
| Wattage:                     | 3 x 60W(C)           |                      |
| Voltage:                     | 110V                 |                      |
| Install Position:            |                      |                      |
| Approved Location:           | Dry Location         |                      |
| Safety Rating:               | UL,CUL               |                      |

## Also Available



4214-3P EB



4214-5 LG



4214-9 LG