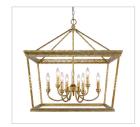

4 LBS            |                      |
| Glass/Shade Dimensions:      |                      |                      |
| Canopy Backplate Dimensions: | 5"Dia x 1"E          | 12.7cm Dia x 2.54cmE |
| Chain/Rod/Wire Dimensions:   | 6' / NA / 10'        | 1.83m / N/A / 3.05m  |
| Bulb Type:                   | Incandescent, Type B | No                   |
| Wattage:                     | 3 x 60W(C)           |                      |
| Voltage:                     | 110V                 |                      |
| Install Position:            |                      |                      |
| Approved Location:           | Dry Location         |                      |
| Safety Rating:               | UL,CUL               |                      |

## Also Available



4214-3P EB



4214-5 LG



4214-9 LG