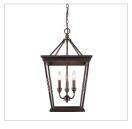

| 14.74 LBS            |                      |
| Glass/Shade Dimensions:      |                      |                      |
| Canopy Backplate Dimensions: | 5"Dia x 1"E          | 12.7cm Dia x 2.54cmE |
| Chain/Rod/Wire Dimensions:   | 6' / NA / 10'        | 1.83m / N/A / 3.05m  |
| Bulb Type:                   | Incandescent, Type B | No                   |
| Wattage:                     | 3 x 60W(C)           |                      |
| Voltage:                     | 110V                 |                      |
| Install Position:            |                      |                      |
| Approved Location:           | Dry Location         |                      |
| Safety Rating:               | UL,CUL               |                      |

## Also Available



4214-3P EB



4214-5 LG



4214-9 LG