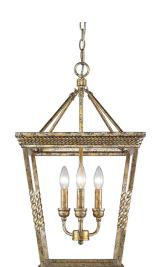

## DAVENPORT LG

UPC: 844375024137

- 3 Light Pendant Open-cage design creates an updated traditional style
- Classic box lanterns
- Simple, decorative, rope braid detail
- Beautiful, hand-painted Luxe Gold finish

| Fixture Finish:              | Luxe Gold            |                      |
|------------------------------|----------------------|----------------------|
| Glass/Shade Finish:          |                      |                      |
| Materials:                   | Steel                |                      |
| Fixture Dimensions:          | 14.5"W x 25.25"H     | 36.83cmW x 64.14cmH  |
| Weight:                      | 14.74 LBS            |                      |
| Glass/Shade Dimensions:      |                      |                      |
| Canopy Backplate Dimensions: | 5"Dia x 1"E          | 12.7cm Dia x 2.54cmE |
| Chain/Rod/Wire Dimensions:   | 6' / NA / 10'        | 1.83m / N/A / 3.05m  |
| Bulb Type:                   | Incandescent, Type B | No                   |
| Wattage:                     | 3 x 60W(C)           |                      |
| Voltage:                     | 110V                 |                      |
| Install Position:            |                      |                      |
| Approved Location:           | Dry Location         |                      |
| Safety Rating:               | UL,CUL               |                      |