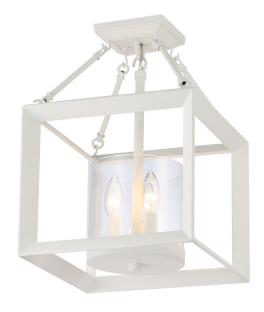

## SMYTH NWT

2073-SF NWT-CLR

UPC: 844375108820

Semi-Flush

Modern lanterns featuring a handsome beveled cage design make an elegant statement in the Smyth collection. Clean geometry creates contemporary style with steel candles and candelabra bulbs encased in select glass options. Available in a variety of finishes and glass combinations, as well as various silhouettes, the series is expansive. The extensive collection includes some wet-rated outdoor options with an extra UV-coated layer to prevent fading.

| Fixture Finish:     | Natural White        |                                |
|---------------------|----------------------|--------------------------------|
| Glass/Shade Finish: | Clear Glass          |                                |
| Materials:          | Steel                | Glass                          |
| Fixture Width:      | 11.75"               | 29.845cm                       |
| Fixture Height:     | 16.5"                | 41.91cm                        |
| Min - Max Height:   | 11.75"               | 29.845cm                       |
| Glass Diameter:     | 6.75"                | 17.145cm                       |
| Glass Height:       | 6.5"                 | 16.51cm                        |
| Canopy/Backplate:   | 5"L x 5"H x 1"E      | 12.7cm L x 12.7cm H x 2.54cm E |
| Chain:              | 6'                   | 1.82m                          |
| Rod:                | NA                   | NA                             |
| Wire:               | 10'                  | 3.05m                          |
| Bulb Type:          | Incandescent, Type B |                                |
| Wattage:            | 3 x 60W(C)           |                                |
| Voltage:            | 120                  |                                |
| Install Position:   |                      |                                |
| Approved Location:  | Damp Location        |                                |