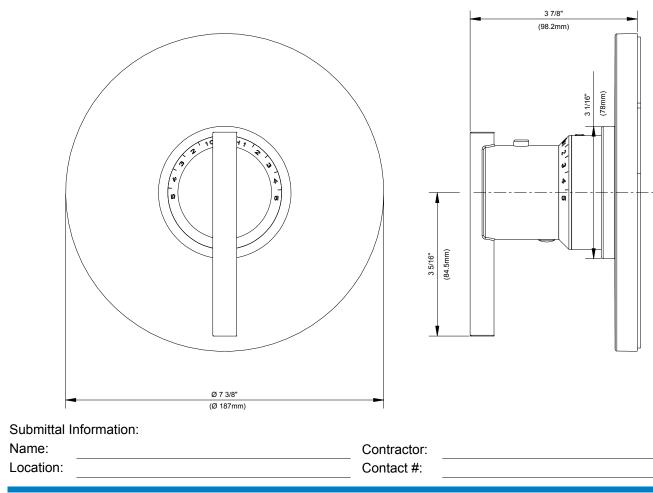

### **SPECIFICATIONS**

#### Features/Benefits

- Requires Single Handle 3/4" Thermostatic Valve, D155000BT, Sold Separately
- Controls Temperature for Thermostatic Shower Systems
- Includes Escutcheon and Control Handle Assembly
- Requires Separate Shut Off/ Volume Control Valve and Trim, Sold Separately
- Deep Wall Extension Kit, D155001BT, Sold Separately