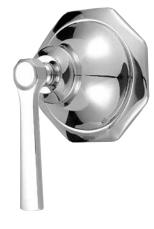

# Draper<sup>™</sup> 4-Port Shower Diverter / Volume Control Valve

#### Features/Benefits

- Can Be Used as Trim Only for Volume Control, 3-Port/2-Outlet Shower Diverter, or 4-Port/3-Outlet Shower Diverter
- Must Order Valve Separately, D13500BT (For Volume Control Valve Trim Kit),D130500BT(For 3-Port/2-Outlet Shower Diverter Trim Kit-Shared Flow) or D130000BT(For 4-Prot/3-Outlet Shower Diverter Trim Kit)