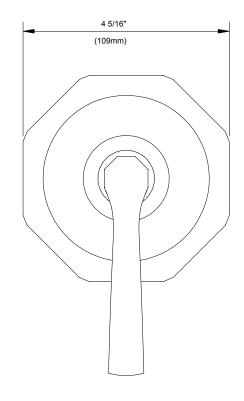

# Draper<sup>™</sup> 4-Port Shower Diverter / Volume Control Valve

#### Features/Benefits

- Can Be Used as Trim Only for Volume Control, 3-Port/2-Outlet Shower Diverter, or 4-Port/3-Outlet Shower Diverter
- Must Order Valve Separately, D13500BT (For Volume Control Valve Trim Kit),D130500BT(For 3-Port/2-Outlet Shower Diverter Trim Kit-Shared Flow) or D130000BT(For 4-Prot/3-Outlet Shower Diverter Trim Kit)