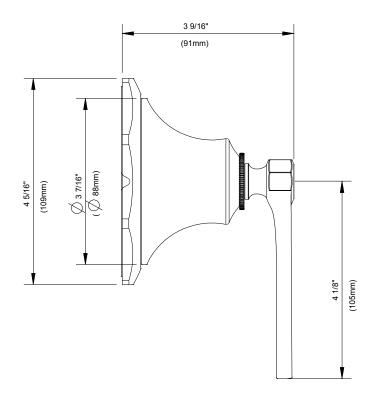

# Draper<sup>™</sup> 4-Port Shower Diverter / Volume Control Valve

#### Features/Benefits

- Can Be Used as Trim Only for Volume Control, 3-Port/2-Outlet Shower Diverter, or 4-Port/3-Outlet Shower Diverter
- Must Order Valve Separately, D13500BT (For Volume Control Valve Trim Kit),D130500BT(For 3-Port/2-Outlet Shower Diverter Trim Kit-Shared Flow) or D130000BT(For 4-Prot/3-Outlet Shower Diverter Trim Kit)